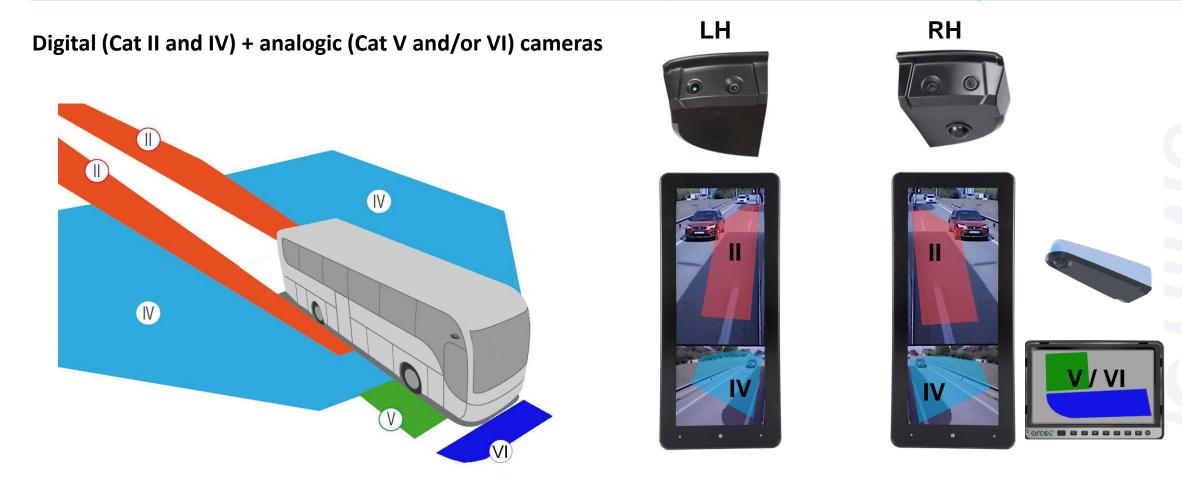

# CONFIGURATIONS

Digital (Cat II and IV) + analogic (Cat V) cameras

Permanent display of Cat II – IV – V with additional monitor.

# CONFIGURATIONS

Digital (Cat II and IV) + analogic (Cat VI) cameras

LH

 $\bigcirc$ 

Permanent display of Cat II – IV – VI with additional monitor.

arcel

### CONFIGURATIONS

Permanent display of Cat II – IV – V with additional monitor. Cat V switchable with Cat VI.

BENEFITS

**Increased** road **safety. Reduction** of the number of **accidents**.

*Increased* daytime, nightime and tunnel visibility. Under any weather conditions (low sun, rain, etc).