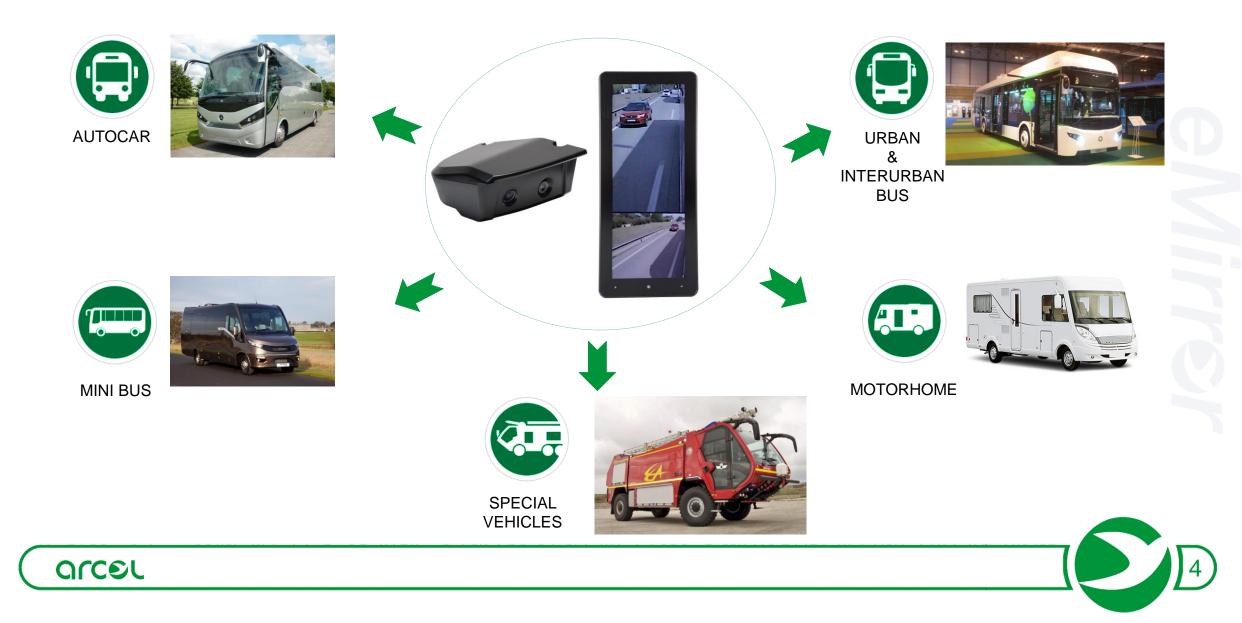

eMirr€r

CMS camera monitoring system

*"The high-definition camera and display system that replaces mirrors"* 

Since 1942

WWW.Orcol.es March 2022 eMirror

### CMS



### CMS

# The most compact system on the market







#### 163 x 128 x 65,5 mm

341 x 152 x 53 mm



arcel

# ADAPTABILITY IN VEHICLES







### FEATURES





### CONFIGURATIONS





LH





Cat IV display can be replaced with Cat V image permanently or switchable

Optionally switchable



#### eMirr**⊙**r

# CONFIGURATIONS



Digital (Cat II and IV) + analogic (Cat V) cameras











Permanent display of Cat II – IV – V with additional monitor.





#### eMirr**⊙**r

arcel

# CONFIGURATIONS



Digital (Cat II and IV) + analogic (Cat VI) cameras





LH

 $\bigcirc$ 





Permanent display of Cat II – IV – VI with additional monitor.



arcel

### CONFIGURATIONS



Permanent display of Cat II – IV – V with additional monitor. Cat V switchable with Cat VI.





BENEFITS

**Increased** road **safety. Reduction** of the number of **accidents**.

*Increased* daytime, nightime and tunnel visibility. Under any weather conditio