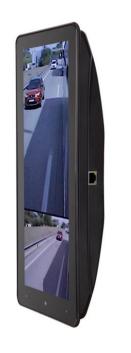

eMirr€r

CMS camera monitoring system

*"The high-definition camera and display system that replaces mirrors"* 

Since 1942

WWW.Orcol.es March 2022 eMirror

### CMS



### CMS

# The most compact system on the market







#### 163 x 128 x 65,5 mm

341 x 152 x 53 mm



arcel

# ADAPTABILITY IN VEHICLES







### FEATURES





### CONFIGURATIONS





LH





Cat IV display can be replaced with Cat V image permanently or switchable

Optionally switchable



#### eMirr**⊙**r

# CONFIGURATIONS



Digital (Cat II and IV) + analogic (Cat V) cameras











Permanent display of Cat II – IV – V with additional monitor.





#### eMirr**⊙**r

arcel

# CONFIGURATIONS



Digital (Cat II and IV) + analogic (Cat VI) cameras





LH

 $\bigcirc$ 





Permanent display of Cat II – IV – VI with additional monitor.



arcel

### CONFIGURATIONS



Permanent display of Cat II – IV – V with additional monitor. Cat V switchable with Cat VI.





BENEFITS

**Increased** road **safety. Reduction** of the number of **accid