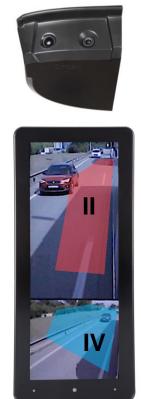

### CONFIGURATIONS

LH

Cat IV display can be replaced with Cat V image permanently or switchable

Optionally switchable

# CONFIGURATIONS

Digital (Cat II and IV) + analogic (Cat V) cameras

Permanent display of Cat II – IV – V with additional monitor.