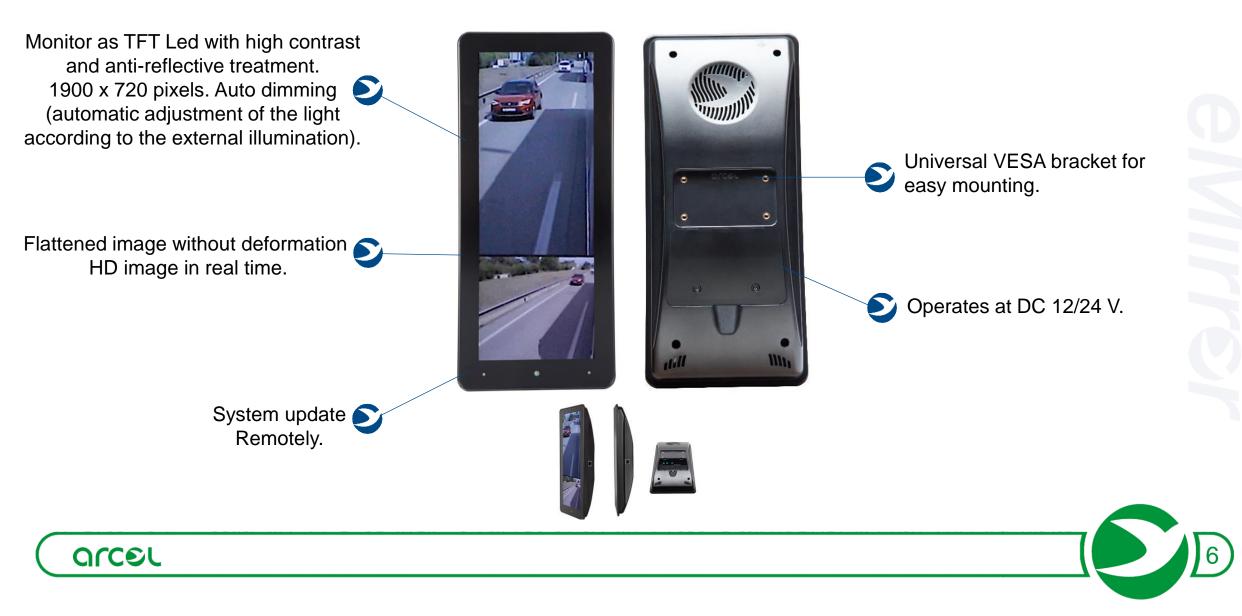

eMirr€r

CMS camera monitoring system

*"The high-definition camera and display system that replaces mirrors"* 

Since 1942

WWW.Orcol.es March 2022 eMirror

### CMS



### CMS

# The most compact system on the market







#### 163 x 128 x 65,5 mm

341 x 152 x 53 mm



arcel

# ADAPTABILITY IN VEHICLES







### FEATURES





### CONFIGURATIONS





LH





Cat IV display can be replaced with Cat V image permanently or switchable

Optionally switchable



#### eMirr**⊙**r

# CONFIGURATIONS



Digital (Cat II and IV) + analogic (Cat V) cameras











Permanent display of Cat II – IV – V with additional monitor.





#### eMirr**⊙**r

arcel

# CONFIGURATIONS



Digital (Cat II and IV) + analogic (Cat VI) cameras





LH

 $\bigcirc$ 





Permanent display of Cat II – IV – VI with additional monitor.



arcel

### CONFIGURATIONS



Permanent display of Cat II – IV – V with additional monitor. Cat V switchable with Cat VI.





BENEFITS

**Increased** road **safety. Reduction** of the number of **accidents**.

*Increased* daytime, nightime and tunnel visibility. Under any weather conditions (low sun, rain, e