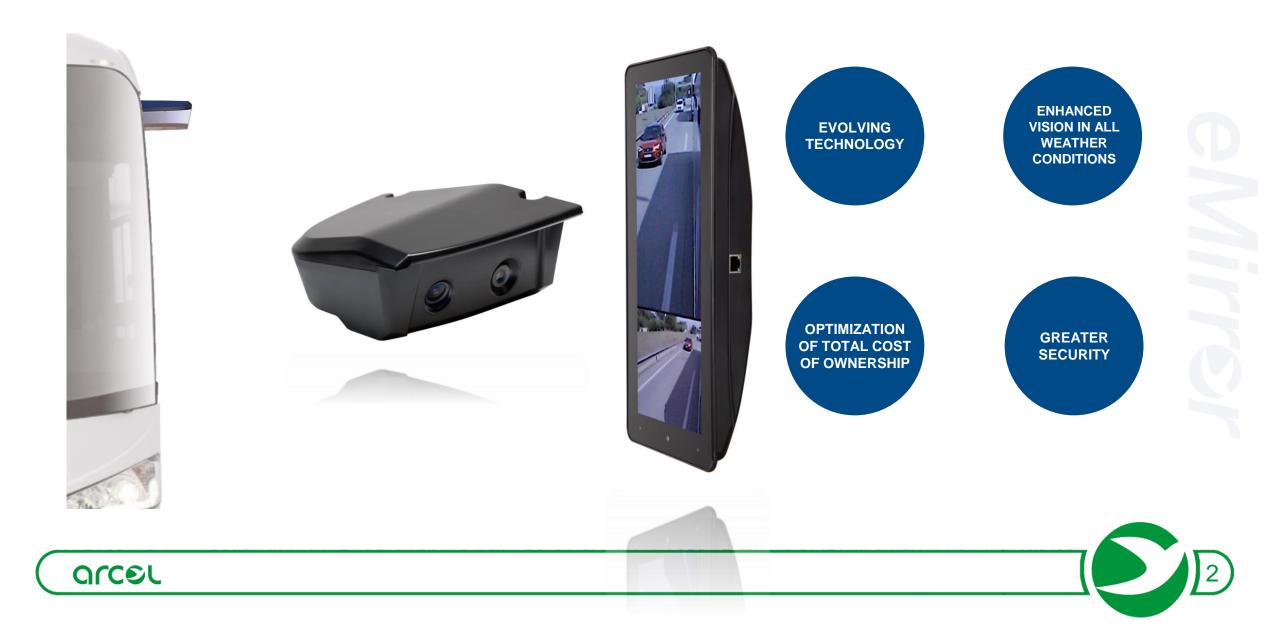

# The most compact system on the market

#### 163 x 128 x 65,5 mm

341 x 152 x 53 mm

arcel