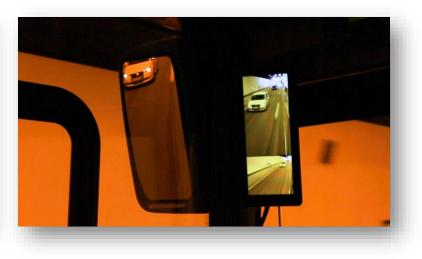

NFIGURATIONS





LH





Cat IV display can be replaced with Cat V image permanently or switchable

Optionally switchable



#### eMirr**⊙**r

# CONFIGURATIONS



Digital (Cat II and IV) + analogic (Cat V) cameras











Permanent display of Cat II – IV – V with additional monitor.





#### eMirr**⊙**r

arcel

# CONFIGURATIONS



Digital (Cat II and IV) + analogic (Cat VI) cameras





LH

 $\bigcirc$ 





Permanent display of Cat II – IV – VI with additional monitor.



arcel

### CONFIGURATIONS



Permanent display of Cat II – IV – V with additional monitor. Cat V switchable with Cat VI.





BENEFITS

**Increased** road **safety. Reduction** of the number of **accidents**.

*Increased* daytime, nightime and tunnel visibility. Under any weather conditions (low sun, rain, etc).





**C** Less visual stress for the driver.























### **ON TOUR**



14









arcel



Since 1942