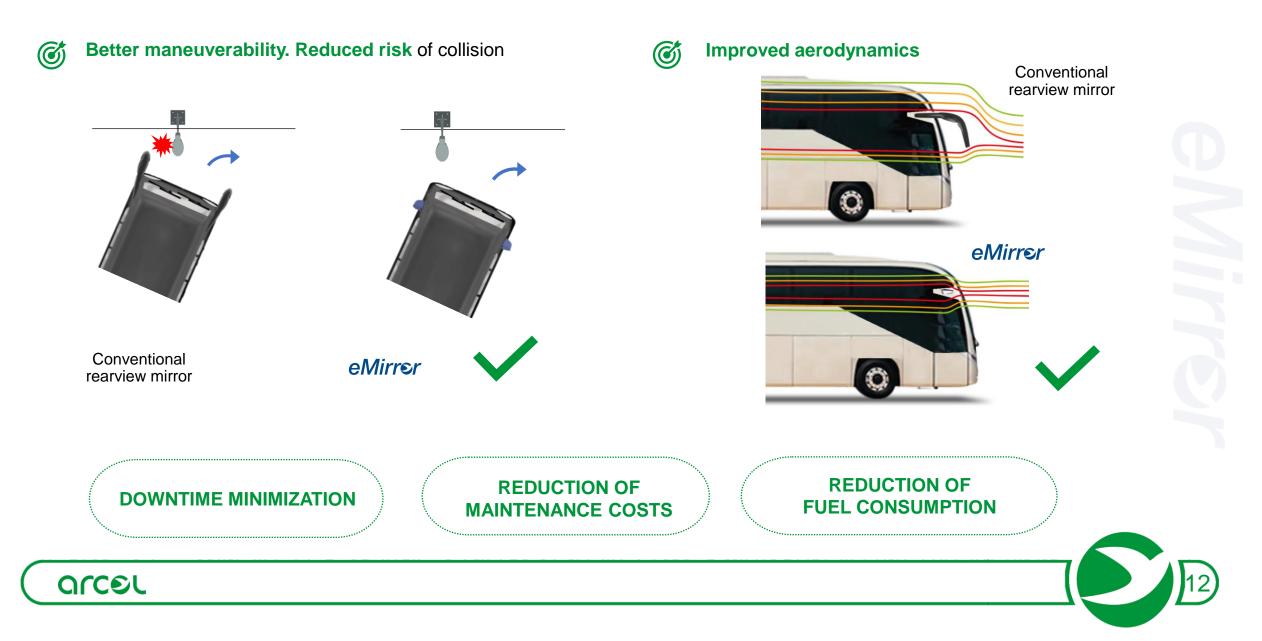

### CONFIGURATIONS

Permanent display of Cat II – IV – V with additional monitor. Cat V switchable with Cat VI.

BENEFITS

**Increased** road **safety. Reduction** of the number of **accidents**.

*Increased* daytime, nightime and tunnel visibility. Under any weather conditions (low sun, rain, etc).

**C** Less visual stress for the driver.