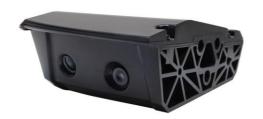

# The most compact system on the market

#### 163 x 128 x 65,5 mm

341 x 152 x 53 mm

arcel