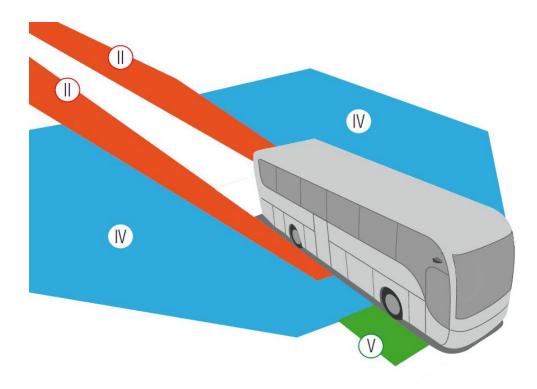

# CONFIGURATIONS

Digital (Cat II and IV) + analogic (Cat V) cameras

Permanent display of Cat II – IV – V with additional monitor.

# CONFIGURATIONS

Digital (Cat II and IV) + analogic (Cat VI) cameras

LH

 $\bigcirc$ 

Permanent display of Cat II – IV – VI with additional monitor.

arcel

### CONFIGURATIONS

Permanent display of Cat II – IV – V with additional monitor. Cat V switchable with Cat VI.

BENEFITS

**Increased** road **safety. Reduction** of the number of **accidents**.

*Increased* daytime, nightime and tunnel visibility. Under any weather conditions (low sun, rain, etc).