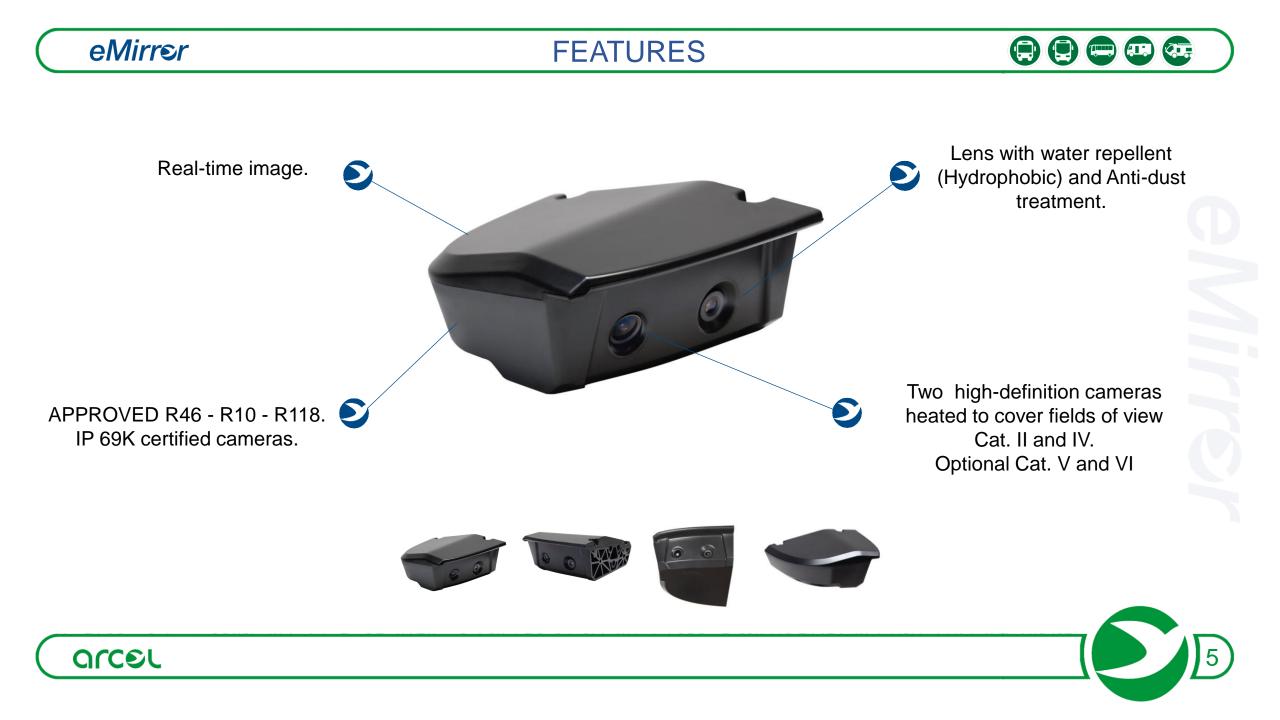

eMirr€r

CMS camera monitoring system

*"The high-definition camera and display system that replaces mirrors"* 

Since 1942

WWW.Orcol.es March 2022 eMirror

### CMS



### CMS

# The most compact system on the market







#### 163 x 128 x 65,5 mm

341 x 152 x 53 mm



arcel

# ADAPTABILITY IN VEHICLES







### FEATURES





### CONFIGURATIONS





LH





Cat IV display can be replaced with Cat V image permanently or switchable

Optionally switchable



#### eMirr**⊙**r

# CONFIGURATIONS



Digital (Cat II and IV) + analogic (Cat V) cameras











Permanent display of Cat II – IV – V with additional monitor.





#### eMirr**⊙**r

arcel

# CONFIGURATIONS



Digital (Cat II and IV) + analogic (Cat VI) cameras





LH

 $\bigcirc$ 





Permanent display of Cat II – IV – VI with additional monitor.



arcel

### CONFIGURATIONS



Permanent display of Cat II – IV – V with additional monitor. Cat V switchable with Cat VI.





BENEFITS

**Increased** road **safety. Reduction** of the number of **accidents**.

*Increased* daytime, nightime and tunnel visibility. Under any weather conditions