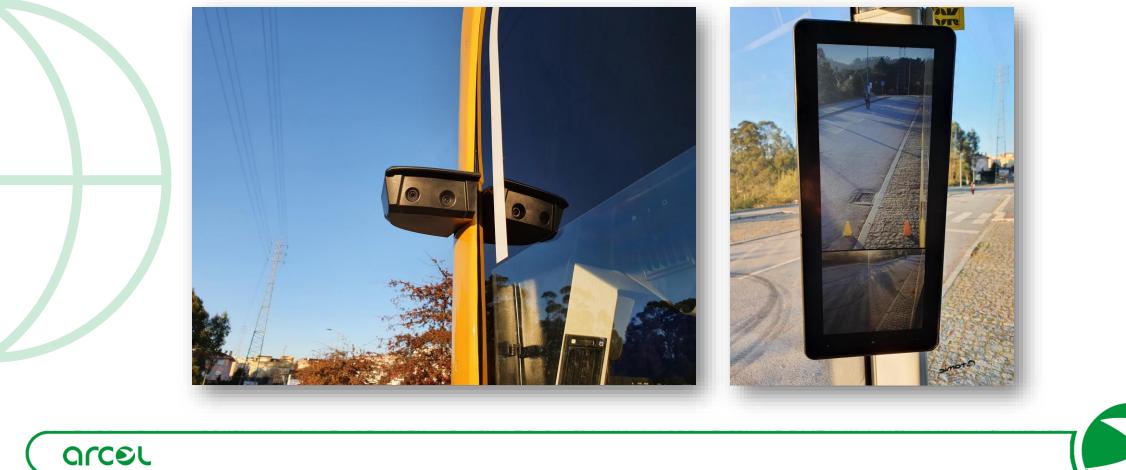

### FEATURES

# CONFIGURATIONS

Digital (Cat II and IV) + analogic (Cat V) cameras

Permanent display of Cat II – IV – V with additional monitor.