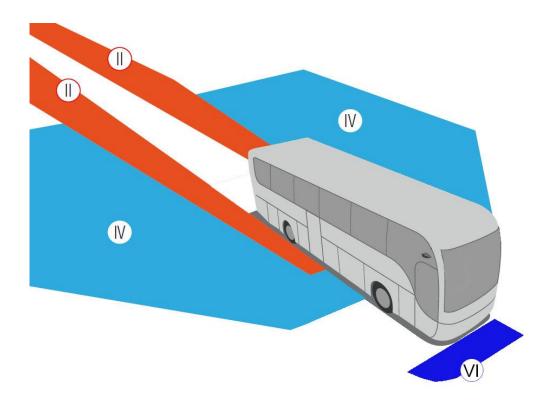

# CONFIGURATIONS

Digital (Cat II and IV) + analogic (Cat VI) cameras

LH

 $\bigcirc$ 

Permanent display of Cat II – IV – VI with additional monitor.

arcel