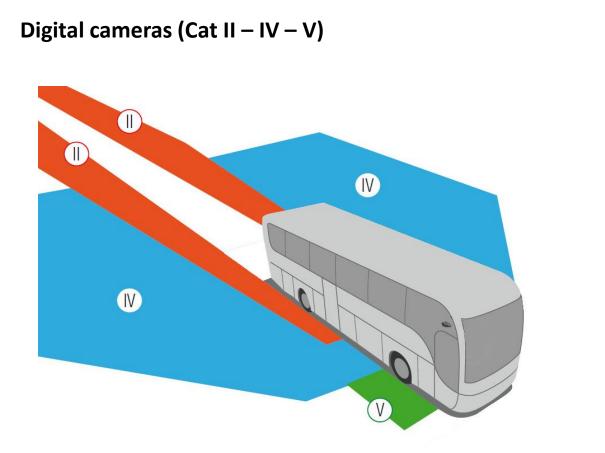

# CONFIGURATIONS

Digital (Cat II and IV) + analogic (Cat V) cameras

Permanent display of Cat II – IV – V with additional monitor.