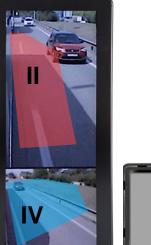

# CONFIGURATIONS

Digital (Cat II and IV) + analogic (Cat V) cameras

Permanent display of Cat II – IV – V with additional monitor.

### CONFIGURATIONS

Permanent display of Cat II – IV – V with additional monitor. Cat V switchable with Cat VI.

BENEFITS

**Increased** road **safety. Reduction** of the number of **accidents**.

*Increased* daytime, nightime and tunnel visibility. Under any weather conditions (low sun, rain, etc).