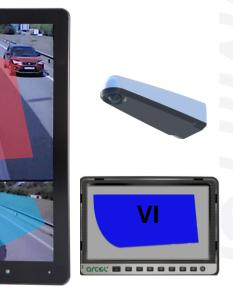

### CONFIGURATIONS

Permanent display of Cat II – IV – V with additional monitor. Cat V switchable with Cat VI.

BENEFITS

**Increased** road **safety. Reduction** of the number of **accidents**.

*Increased* daytime, nightime and tunnel visibility. Under any weather conditions (low sun, rain, etc).