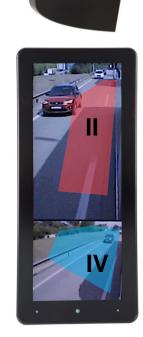

# CONFIGURATIONS

Digital (Cat II and IV) + analogic (Cat V) cameras

Permanent display of Cat II – IV – V with additional monitor.