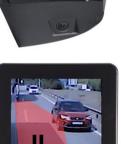

### CONFIGURATIONS

LH

Cat IV display can be replaced with Cat V image permanently or switchable

Optionally switchable

# CONFIGURATIONS

Digital (Cat II and IV) + analogic (Cat V) cameras

Permanent display of Cat II – IV – V with additional monitor.