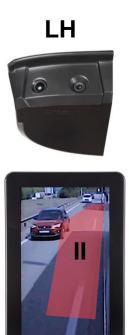

### CONFIGURATIONS

LH

Cat IV display can be replaced with Cat V image permanently or switchable

Optionally switchable