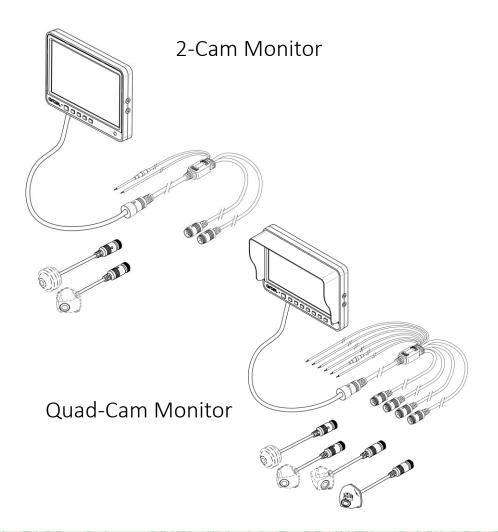

## Components

R .46 R .10

Monitor 7"

Bracket

Homologation

Eyeball

CS

45°

### Datasheet Monitors Dual-Cam / Quad-Cam

| Description<br>Descripción                                                                              | Monitor 7" for Bus, Motorhome, Mini and Midibus<br>Monitor 7" para Autobus, Autocaravanas, Mini o Midibus                                       |
|---------------------------------------------------------------------------------------------------------|-------------------------------------------------------------------------------------------------------------------------------------------------|
| General features<br>Características generales                                                           | Vibration proof PAL/NSTC (Auto) system Sunlight resistance glass OSD Menu Optionals Parking Lines QUAD Function                                 |
|                                                                                                         | Resistente a vibraciones<br>Sistema PAL/NSTC (Auto)<br>Vidrio resistente a rayos UV<br>Menú OSD<br>Lineas de parking opcionales<br>Función QUAD |
| Color<br>Color                                                                                          | Black<br>Negro                                                                                                                                  |
| Maintenance<br>Mantenimiento                                                                            | Use a damp cloth with water<br>Usar un paño húmedo con agua                                                                                     |
| Voltage<br>Voltaje                                                                                      | DC12V~DC32V                                                                                                                                     |
| Power consumption<br>Consumo                                                                            | 12~17W ±5%                                                                                                                                      |
| Screen size<br>Tamaño de pantalla                                                                       | 7" (16:9)                                                                                                                                       |
| Resolution<br>Resolución                                                                                | RGB 800x480p                                                                                                                                    |
| Brightness<br>Luminosidad                                                                               | 450 cd/m2                                                                                                                                       |
| AV inputs<br>Entradas de Video                                                                          | 4                                                                                                                                               |
| Trigger wires<br>Señal activación                                                                       | 4                                                                                                                                               |
| Operating temperature range<br>Rango operacional de temperaturas                                        | Between -20°C and 70°C<br>Entre -20°C y 70°C                                                                                                    |
| Unit Weight<br>Peso Unidad                                                                              | 360 gms.                                                                                                                                        |
| Product Warranty Period<br>Periodo de Garantía del Producto                                             | 2 years limited warranty<br>2 años de garantía limitada                                                                                         |
| Devices for Indirect Vision Approval Number<br>Número Homologación Dispositivos de Visión Indirecta     | S-E9-02.6485                                                                                                                                    |
| Electromagnetic Compatibility Approval Number<br>Número Homologación de Compatibilidad Electromagnética | E9-10R-04.6860                                                                                                                                  |
| RoHS compliance<br>RoHS conformidad                                                                     | Yes<br>Si                                                                                                                                       |
| REACH compliance<br>REACH conformidad                                                                   | Yes<br>Si                                                                                                                                       |