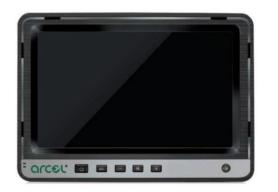

### Datasheet Monitors Dual-Cam / Quad-Cam

| Description<br>Descripción                                                                              | Monitor 7" for Bus, Motorhome, Mini and Midibus<br>Monitor 7" para Autobus, Autocaravanas, Mini o Midibus                                       |
|---------------------------------------------------------------------------------------------------------|-------------------------------------------------------------------------------------------------------------------------------------------------|
| General features<br>Características generales                                                           | Vibration proof PAL/NSTC (Auto) system Sunlight resistance glass OSD Menu Optionals Parking Lines QUAD Function                                 |
|                                                                                                         | Resistente a vibraciones<br>Sistema PAL/NSTC (Auto)<br>Vidrio resistente a rayos UV<br>Menú OSD<br>Lineas de parking opcionales<br>Función QUAD |
| Color<br>Color                                                                                          | Black<br>Negro                                                                                                                                  |
| Maintenance<br>Mantenimiento                                                                            | Use a damp cloth with water<br>Usar un paño húmedo con agua                                                                                     |
| Voltage<br>Voltaje                                                                                      | DC12V~DC32V                                                                                                                                     |
| Power consumption<br>Consumo                                                                            | 12~17W ±5%                                                                                                                                      |
| Screen size<br>Tamaño de pantalla                                                                       | 7" (16:9)                                                                                                                                       |
| Resolution<br>Resolución                                                                                | RGB 800x480p                                                                                                                                    |
| Brightness<br>Luminosidad                                                                               | 450 cd/m2                                                                                                                                       |
| AV inputs<br>Entradas de Video                                                                          | 4                                                                                                                                               |
| Trigger wires<br>Señal activación                                                                       | 4                                                                                                                                               |
| Operating temperature range<br>Rango operacional de temperaturas                                        | Between -20°C and 70°C<br>Entre -20°C y 70°C                                                                                                    |
| Unit Weight<br>Peso Unidad                                                                              | 360 gms.                                                                                                                                        |
| Product Warranty Period<br>Periodo de Garantía del Producto                                             | 2 years limited warranty<br>2 años de garantía limitada                                                                                         |
| Devices for Indirect Vision Approval Number<br>Número Homologación Dispositivos de Visión Indirecta     | S-E9-02.6485                                                                                                                                    |
| Electromagnetic Compatibility Approval Number<br>Número Homologación de Compatibilidad Electromagnética | E9-10R-04.6860                                                                                                                                  |
| RoHS compliance<br>RoHS conformidad                                                                     | Yes<br>Si                                                                                                                                       |
| REACH compliance<br>REACH conformidad                                                                   | Yes<br>Si                                                                                                                                       |