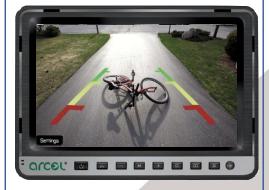

### Advantages

- Possibility of displaying Cat.V and VI on a single image increasing comfort for the driver
- Removal of auxiliary mirrors providing an aesthetic improvement and avoidance of the risk of collision due to protruding elements, reducing breakage.
- Possibility of installing additional cameras such as reverse/parking or passenger access doors, up to a total of 4 cameras on the same monitor.

# Rear-Cam & Side-Cam Option