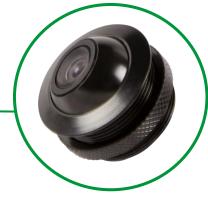

## Eyeball camera integration in mirror body

### **Datasheet Cameras**

Camera 45º

Camera CS

Camera Eyeball

| Description<br>Descripción                                       | External Camera for Bus, Motorhome, Mini and Midibus and other vehicles<br>Cámara exterior para Autobús, Autocaravanas, Mini o Midibús y<br>otros vehículos                                                                                                                                    |
|------------------------------------------------------------------|------------------------------------------------------------------------------------------------------------------------------------------------------------------------------------------------------------------------------------------------------------------------------------------------|
| General features<br>Características generales                    | CMOS sensor /Sensor CMOS Vibration proof / Resistente a vibraciones PAL or NTSC system / Sistema PAL o NTSC Waterproof IP67/ Impermeabilidad IP67 Flicker detection and avoidance / Detección de parpadeo Parking lines and Mirror images optional/ Líneas de Parking e Imagen espejo opcional |
| Color<br>Color                                                   | Black<br>Negro                                                                                                                                                                                                                                                                                 |
| Storage and Maintenance<br>Almacenamiento y Mantenimiento        | Use a damp cloth to clean the camera/ Storage temperature -40°C 70°C Utilize un paño húmedo para limpiar la cámara/Temperatura de almacenamiento -40°C 70°C                                                                                                                                    |
| Voltage<br>Voltaje                                               | DC 12V                                                                                                                                                                                                                                                                                         |
| Power consumption<br>Consumo                                     | 100mA ± 10 %                                                                                                                                                                                                                                                                                   |
| Resolution<br>Resolución                                         | 720 H x 486 V (NTSC) 720H x 576 V (PAL)                                                                                                                                                                                                                                                        |
| Data Rate<br>Velocidad de datos                                  | 60 fields/sec (NTSC) 50 fields/sec (PAL)                                                                                                                                                                                                                                                       |
| Minimum illumination<br>Iluminación mínima                       | 0,03 Lux                                                                                                                                                                                                                                                                                       |
| Field of view (FOV)<br>Ángulo de visión (FOV)                    | V: 105° H: 132° D: 160°                                                                                                                                                                                                                                                                        |
| Operating temperature range<br>Rango operacional de temperaturas | Between -30°C and 60°C<br>Entre -30°C y 60°C                                                                                                                                                                                                                                                   |
| Weight<br>Unidad                                                 | 47 g                                                                                                                                                                                                                                                                                           |
| Product Warranty Period<br>Periodo de Garantía del Producto      | 2 years limited warranty<br>2 años de garantía limitada                                                                                                                                                                                                                                        |
| RoHS compliance<br>RoHS conformidad                              | Yes<br>Sí                                                                                                                                                                                                                                                                                      |
| REACH compliance<br>REACH conformidad                            | Yes<br>Sí                                                                                                                                                                                                                                                                                      |