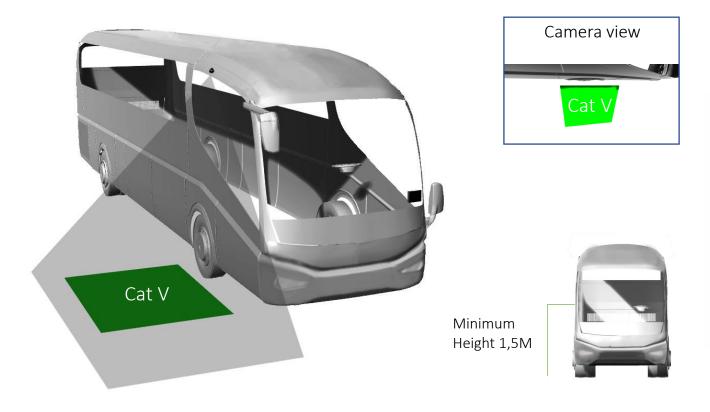

#### Front and side camera

One camera is attached to the front bumper and one to the side of the vehicle. Each viewing area is displayed in a separate image.