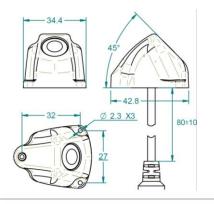

of the two categories.

Both viewing areas are displayed on the monitor in a single image.



#### • Mirror integration:

Placing the camera on our Diagonal, Amida 1.5 or 340 series mirror body. Both viewing areas are displayed on the monitor in a single image.





#### Front and side camera

One camera is attached to the front bumper and one to the side of the vehicle. Each viewing area is displayed in a separate image.





## Bracket





## 45º Camera placed on front bumper



Field of view (FOV) V:105º H:132º D:160º





# CS-Camera placed on the side



Field of view (FOV) V:105º H:132º D:160º







## Eyeball camera integration in mirror body



## Components







R .46 R .10

Monitor 7"

Bracket

Homologation







Eyeball

CS

45°



### **Datasheet Cameras**



Camera 45º





Camera CS





Camera Eyeball



| Description<br>Descripción                                       | External Camera for Bus, Motorhome, Mini and Midibus and other vehicles<br>Cámara exterior para Autobús, Autocaravanas, Mini o Midibús y<br>otros vehículos                                                                                                                                    |
|------------------------------------------------------------------|------------------------------------------------------------------------------------------------------------------------------------------------------------------------------------------------------------------------------------------------------------------------------------------------|
| General features<br>Características generales