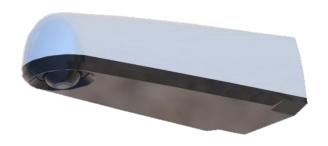

## 45º Camera placed on front bumper

Field of view (FOV) V:105º H:132º D:160º

### **Datasheet Cameras**

Camera 45º

Camera CS

Camera Eyeball

| Description<br>Descripción                                       | External Camera for Bus, Motorhome, Mini and Midibus and other vehicles<br>Cámara exterior para Autobús, Autocaravanas, Mini o Midibús y<br>otros vehículos                                                                                                                                    |
|------------------------------------------------------------------|------------------------------------------------------------------------------------------------------------------------------------------------------------------------------------------------------------------------------------------------------------------------------------------------|
| General features<br>Características generales                    | CMOS sensor /Sensor CMOS Vibration proof / Resistente a vibraciones PAL or NTSC system / Sistema PAL o NTSC Waterproof IP67/ Impermeabilidad IP67 Flicker detection and avoidance / Detección de parpadeo Parking lines and Mirror images optional/ Líneas de Parking e Imagen espejo opcional |
| Color<br>Color                                                   | Black<br>Negro                                                                                                                                                                                                                                                                                 |
| Storage and Maintenance<br>Almacenamiento y Mantenimiento        | Use a damp cloth to clean the camera/ Storage temperature -40°C 70°C Utilize un paño húmedo para limpiar la cámara/Temperatura de almacenamiento -40°C 70°C                                                                                                                                    |
| Voltage<br>Voltaje                                               | DC 12V                                                                                                                                                                                                                                                                                         |
| Power consumption<br>Consumo                                     | 100mA ± 10 %                                                                                                                                                                                                                                                                                   |
| Resolution<br>Resolución                                         | 720 H x 486 V (NTSC) 720H x 576 V (PAL)                                                                                                                                                                                                                                                        |
| Data Rate<br>Velocidad de datos                                  | 60 fields/sec (NTSC) 50 fields/sec (PAL)                                                                                                                                                                                                                                                       |
| Minimum illumination<br>Iluminación mínima                       | 0,03 Lux                                                                                                                                                                                                                                                                                       |
| Field of view (FOV)<br>Ángulo de visión (FOV)                    | V: 105° H: 132° D: 160°                                                                                                                                                                                                                                                                        |
| Operating temperature range<br>Rango operacional de temperaturas | Between -30°C and 60°C<br>Entre -30°C y 60°C                                                                                                                                                                                                                                                   |
| Weight<br>Unidad                                                 | 47 g                                                                                                                                                                                                                                                                                           |
| Product Warranty Period<br>Periodo de Garantía del Producto      | 2 years limited warranty<br>2 años de garantía limitada                                                                                                                                                                                                                                        |
| RoHS compliance<br>RoHS conformidad                              | Yes<br>Sí                                                                                                                                                                                                                                                                                      |
| REACH compliance<br>REACH conformidad                            | Yes<br>Sí                                                                                                                                                                                                                                                                                      |