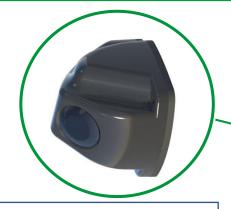

## Eyeball camera integration in mirror body

### **Datasheet Cameras**

Camera 45º

Camera CS

Camera Eyeball

| Description<br>Descripción                                       | External Camera for Bus, Motorhome, Mini and Midibus and other vehicles<br>Cámara exterior para Autobús, Autocaravanas, Mini o Midibús y<br>otros vehículos                                                                                                                                    |
|------------------------------------------------------------------|------------------------------------------------------------------------------------------------------------------------------------------------------------------------------------------------------------------------------------------------------------------------------------------------|
| General features<br>Características generales                    | CMOS sensor /Sensor CMOS Vibration proof / Resistente a vibraciones PAL or NTSC system / Sistema PAL o NTSC Waterproof IP67/ Impermeabilidad IP67 Flicker detection and avoidance / Detección de parpadeo Parking lines and Mirror images optional/ Líneas de Parking e Imagen espejo opcional |
| Color<br>Color                                                   | Black<br>Negro                                                                                                                                                                                                                                                                                 |
| Storage and Maintenance<br>Almacenamiento y Mantenimiento        | Use a damp cloth to clean the camera/ Storage temperature -40°C 70°C Utilize un paño húmedo para limpiar la cámara/Temperatura de almacenamiento -40°C 70°C                                                                                                                                    |
| Voltage<br>Voltaje                                               | DC 12V                                                                                                                                                                                                                                                                                         |
| Power consumption<br>Consumo                                     | 100mA ± 10 %                                                                                                                                                                                                                                                                                   |
| Resolution<br>Resolución                                         | 720 H x 486 V (NTSC) 720H x 576 V (PAL)                                                                                                                                                                                                                                                        |
| Data Rate<br>Velocidad de datos                                  | 60 fields/sec (NTSC) 50 fields/sec (PAL)                                                                                                                                                                                                                                                       |
| Minimum illumination<br>Iluminación mínima                       | 0,03 Lux                                                                                                                                                                                                                                                                                       |
| Field of view (FOV)<br>Ángulo de visión (FOV)                    | V: 105° H: 132° D: 160°                                                                                                                                                                                                                                                                        |
| Operating temperature range<br>Rango operacional de temperaturas | Between -30°C and 60°C<br>Entre -30°C y 60°C                                                                                                                                                                                                                                                   |
| Weight<br>Unidad                                                 | 47 g                                                                                                                                                                                                                                                                                           |
| Product Warranty Period<br>Periodo de Garantía del Producto      | 2 years limited warranty<br>2 años de garantía limitada                                                                                                                                                                                                                                        |
| RoHS compliance<br>RoHS conformidad                              | Yes<br>Sí                                                                                                                                                                                                                                                                                      |
| REACH compliance<br>REACH conformidad                            | Yes<br>Sí                                                                                                                                                                                                                                                                                      |