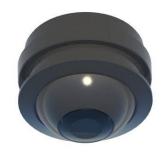

## Eyeball camera integration in mirror body

### **Datasheet Cameras**

Camera 45º

Camera CS

Camera Eyeball

| Description<br>Descripción                                       | External Camera for Bus, Motorhome, Mini and Midibus and other vehicles<br>Cámara exterior para Autobús, Autocaravanas, Mini o Midibús y<br>otros vehículos                                                                                                                                    |
|------------------------------------------------------------------|------------------------------------------------------------------------------------------------------------------------------------------------------------------------------------------------------------------------------------------------------------------------------------------------|
| General features<br>Características generales                    | CMOS sensor /Sensor CMOS Vibration proof / Resistente a vibraciones PAL or NTSC system / Sistema PAL o NTSC Waterproof IP67/ Impermeabilidad IP67 Flicker detection and avoidance / Detección de parpadeo Parking lines and Mirror images optional/ Líneas de Parking e Imagen espejo opcional |
| Color<br>Color                                                   | Black<br>Negro                                                                                                                                                                                                                                                                                 |
| Storage and Maintenance<br>Almacenamiento y Mantenimiento        | Use a damp cloth to clean the camera/ Storage temperature -40°C 70°C Utilize un paño húmedo para limpiar la cámara/Temperatura de almacenamiento -40°C 70°C                                                                                                                                    |
| Voltage<br>Voltaje                                               | DC 12V                                                                                                                                                                                                                                                                                         |
| Power consumption<br>Consumo                                     | 100mA ± 10 %                                                                                                                                                                                                                                                                                   |
| Resolution<br>Resolución                                         | 720 H x 486 V (NTSC) 720H x 576 V (PAL)                                                                                                                                                                                                                                                        |
| Data Rate<br>Velocidad de datos                                  | 60 fields/sec (NTSC) 50 fields/sec (PAL)                                                                                                                                                                                                                                                       |
| Minimum illumination<br>Iluminación mínima                       | 0,03 Lux                                                                                                                                                                                                                                                                                       |
| Field of view (FOV)<br>Ángulo de visión (FOV)                    | V: 105° H: 132° D: 160°                                                                                                                                                                                                                                                                        |
| Operating temperature range<br>Rango operacional de temperaturas | Between -30°C and 60°C<br>Entre -30°C y 60°C                                                                                                                                                                                                                                                   |
| Weight<br>Unidad                                                 | 47 g                                                                                                                                                                                                                                                                                           |
| Product Warranty Period<br>Periodo de Garantía del Producto      | 2 years limited warranty<br>2 años de garantía limitada                                                                                                                                                                                                                                        |
| RoHS compliance<br>RoHS conformidad                              | Yes<br>Sí                                                                                                                                                                                                                                                                                      |
| REACH compliance<br>REACH conformidad                            | Yes<br>Sí                                                                                                                                                                                                                                                                                      |