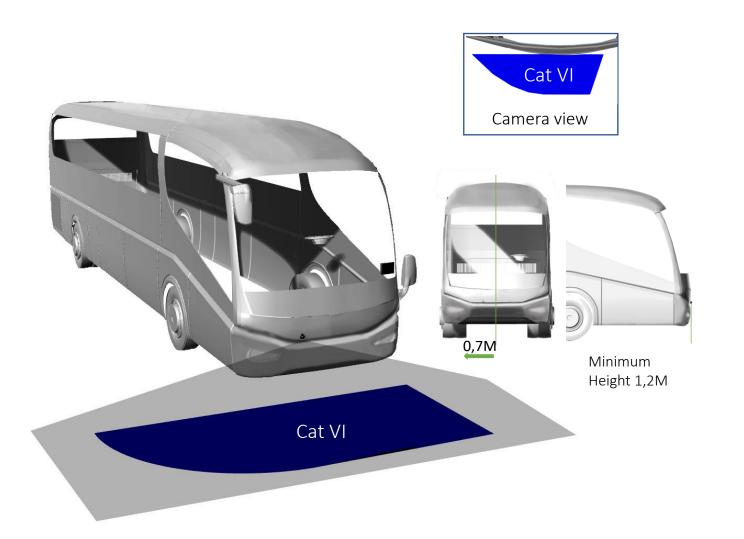

#### Front and side camera

One camera is attached to the front bumper and one to the side of the vehicle. Each viewing area is displayed in a separate image.

# CS-Camera placed on the side

Field of view (FOV) V:105º H:132º D:160º