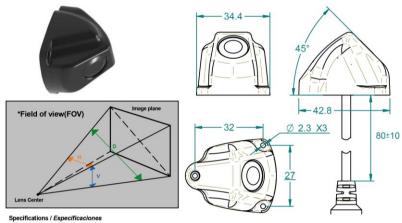

## Bracket

## 45º Camera placed on front bumper

Field of view (FOV) V:105º H:132º D:160º