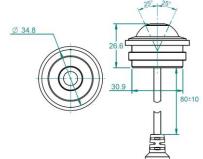

ng areas are displayed on the monitor in a single image.



#### • Mirror integration:

Placing the camera on our Diagonal, Amida 1.5 or 340 series mirror body. Both viewing areas are displayed on the monitor in a single image.





#### Front and side camera

One camera is attached to the front bumper and one to the side of the vehicle. Each viewing area is displayed in a separate image.





## Bracket





## 45º Camera placed on front bumper



Field of view (FOV) V:105º H:132º D:160º





# CS-Camera placed on the side



Field of view (FOV) V:105º H:132º D:160º







## Eyeball camera integration in mirror body



## Components







R .46 R .10

Monitor 7"

Bracket

Homologation







Eyeball

CS

45°



### **Datasheet Cameras**



Camera 45º





Camera CS





Camera Eyeball



| Description<br>Descripción                                       | External Camera for Bus, Motorhome, Mini and Midibus and other vehicles<br>Cámara exterior para Autobús, Autocaravanas, Mini o Midibús y<br>otros vehículos                                                                                                                                    |
|------------------------------------------------------------------|------------------------------------------------------------------------------------------------------------------------------------------------------------------------------------------------------------------------------------------------------------------------------------------------|
| General features<br>Características generales                    | CMOS sensor /