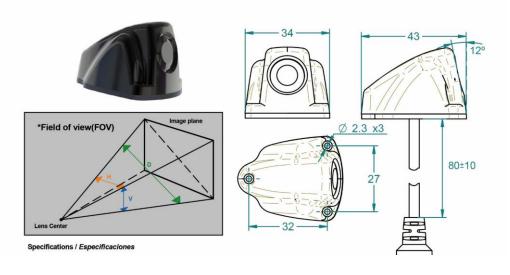

p to a total of 4 cameras on the same monitor.



### Installation possibilities



#### • Bracket:

The camera is fixed to the body by means of a bracket in order to optimize the visibility of the two categories.

Both viewing areas are displayed on the monitor in a single image.



#### • Mirror integration:

Placing the camera on our Diagonal, Amida 1.5 or 340 series mirror body. Both viewing areas are displayed on the monitor in a single image.





#### Front and side camera

One camera is attached to the front bumper and one to the side of the vehicle. Each viewing area is displayed in a separate image.





## Bracket





## 45º Camera placed on front bumper



Field of view (FOV) V:105º H:132º D:160º





# CS-Camera placed on the side



Field of view (FOV) V:105º H:132º D:160º







## Eyeball camera integration in mirror body



## Components







R .46 R .10

Monitor 7"

Bracket

Homologation







Eyeball

CS

45°



### **Datasheet Cameras**



Camera 45º





Camera CS





Camera Eyeball



| Description<br>Descripción                                       | External Camera for Bus, Motorhome, Mini and Midibus and other vehicles<br>Cámara exterior para Autobús, Autocaravanas, Mini o Midibús y<br>otros vehículos                                                                                                                                    |
|------------------------------------------------------------------|---------------------------------------------------------------------------------------------------------------------------------------------------