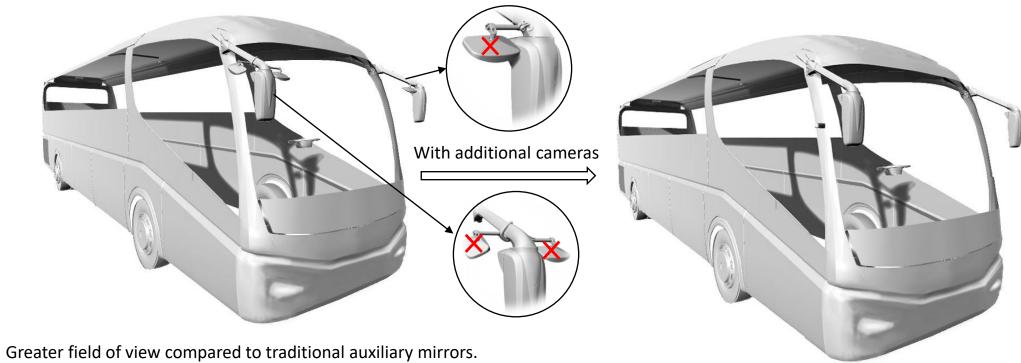

### Advantages

- Possibility of displaying Cat.V and VI on a single image increasing comfort for the driver
- Removal of auxiliary mirrors providing an aesthetic improvement and avoidance of the risk of collision due to protruding elements, reducing breakage.
- Possibility of installing additional cameras such as reverse/parking or passenger access doors, up to a total of 4 cameras on the same monitor.

#### • Bracket:

The camera is fixed to the body by means of a bracket in order to optimize the visibility of the two categories.

Both viewing areas are displayed on the monitor in a single image.

#### • Mirror integration:

Placing the camera on our Diagonal, Amida 1.5 or 340 series mirror body. Both viewing areas are displayed on the monitor in a single image.