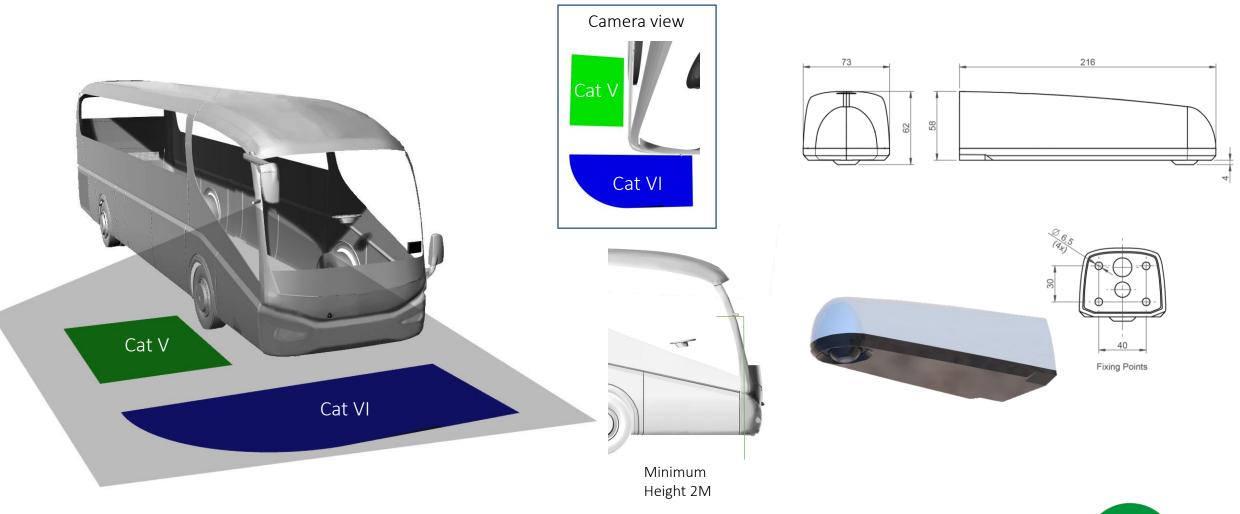

#### • Bracket:

The camera is fixed to the body by means of a bracket in order to optimize the visibility of the two categories.

Both viewing areas are displayed on the monitor in a single image.

#### Front and side camera

One camera is attached to the front bumper and one to the side of the vehicle. Each viewing area is displayed in a separate image.

## 45º Camera placed on front bumper

Field of view (FOV) V:105º H:132º D:160º