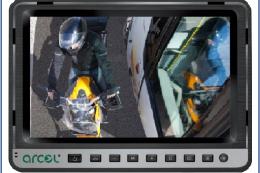

### Datasheet Monitors Dual-Cam / Quad-Cam

| Description<br>Descripción                                                                              | Monitor 7" for Bus, Motorhome, Mini and Midibus<br>Monitor 7" para Autobus, Autocaravanas, Mini o Midibus                                       |
|---------------------------------------------------------------------------------------------------------|-------------------------------------------------------------------------------------------------------------------------------------------------|
| General features<br>Características generales                                                           | Vibration proof PAL/NSTC (Auto) system Sunlight resistance glass OSD Menu Optionals Parking Lines QUAD Function                                 |
|                                                                                                         | Resistente a vibraciones<br>Sistema PAL/NSTC (Auto)<br>Vidrio resistente a rayos UV<br>Menú OSD<br>Lineas de parking opcionales<br>Función QUAD |
| Color<br>Color                                                                                          | Black<br>Negro                                                                                                                                  |
| Maintenance<br>Mantenimiento                                                                            | Use a damp cloth with water<br>Usar un paño húmedo con agua                                                                                     |
| Voltage<br>Voltaje                                                                                      | DC12V~DC32V                                                                                                                                     |
| Power consumption<br>Consumo                                                                            | 12~17W ±5%                                                                                                                                      |
| Screen size<br>Tamaño de pantalla                                                                       | 7" (16:9)                                                                                                                                       |
| Resolution<br>Resolución                                                                                | RGB 800x480p                                                                                                                                    |
| Brightness<br>Luminosidad                                                                               | 450 cd/m2                                                                                                                                       |
| AV inputs<br>Entradas de Video                                                                          | 4                                                                                                                                               |
| Trigger wires<br>Señal activación                                                                       | 4                                                                                                                                               |
| Operating temperature range<br>Rango operacional de temperaturas                                        | Between -20°C and 70°C<br>Entre -20°C y 70°C                                                                                                    |
| Unit Weight<br>Peso Unidad                                                                              | 360 gms.                                                                                                                                        |
| Product Warranty Period<br>Periodo de Garantía del Producto                                             | 2 years limited warranty<br>2 años de garantía limitada                                                                                         |
| Devices for Indirect Vision Approval Number<br>Número Homologación Dispositivos de Visión Indirecta     | S-E9-02.6485                                                                                                                                    |
| Electromagnetic Compatibility Approval Number<br>Número Homologación de Compatibilidad Electromagnética | E9-10R-04.6860                                                                                                                                  |
| RoHS compliance<br>RoHS conformidad                                                                     | Yes<br>Si                                                                                                                                       |
| REACH compliance<br>REACH conformidad                                                                   | Yes<br>Si                                                                                                                                       |

# Rear-Cam & Side-Cam Option