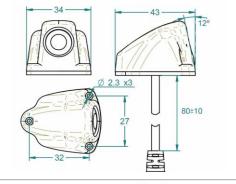

## 45º Camera placed on front bumper

Field of view (FOV) V:105º H:132º D:160º

# CS-Camera placed on the side

Field of view (FOV) V:105º H:132º D:160º