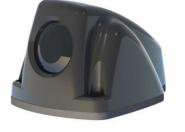

he body by means of a bracket in order to optimize the visibility of the two categories.

Both viewing areas are displayed on the monitor in a single image.



#### • Mirror integration:

Placing the camera on our Diagonal, Amida 1.5 or 340 series mirror body. Both viewing areas are displayed on the monitor in a single image.





#### Front and side camera

One camera is attached to the front bumper and one to the side of the vehicle. Each viewing area is displayed in a separate image.





## Bracket





## 45º Camera placed on front bumper



Field of view (FOV) V:105º H:132º D:160º





# CS-Camera placed on the side



Field of view (FOV) V:105º H:132º D:160º







## Eyeball camera integration in mirror body



## Components







R .46 R .10

Monitor 7"

Bracket

Homologation







Eyeball

CS

45°



### **Datasheet Cameras**



Camera 45º





Camera CS





Camera Eyeball



| Description<br>Descripción                                       | External Camera for Bus, Motorhome, Mini and Midibus and other vehicles<br>Cámara exterior para Autobús, Autocaravanas, Mini o Midibús y<br>otros vehículos                                                                                                                                    |
|------------------------------------------------------------------|--------------------------------------------------------------------------------------------------------------------------------------------------------------------------------------------------------------------------------------------------------------------------------