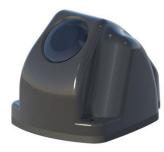

body by means of a bracket in order to optimize the visibility of the two categories.

Both viewing areas are displayed on the monitor in a single image.



#### • Mirror integration:

Placing the camera on our Diagonal, Amida 1.5 or 340 series mirror body. Both viewing areas are displayed on the monitor in a single image.





#### Front and side camera

One camera is attached to the front bumper and one to the side of the vehicle. Each viewing area is displayed in a separate image.





## Bracket





## 45º Camera placed on front bumper



Field of view (FOV) V:105º H:132º D:160º





# CS-Camera placed on the side



Field of view (FOV) V:105º H:132º D:160º







## Eyeball camera integration in mirror body



## Components







R .46 R .10

Monitor 7"

Bracket

Homologation







Eyeball

CS

45°



### **Datasheet Cameras**



Camera 45º





Camera CS





Camera Eyeball



| Description<br>Descripción                                       | External Camera for Bus, Motorhome, Mini and Midibus and other vehicles<br>Cámara exterior para Autobús, Autocaravanas, Mini o Midibús y<br>otros vehículos                                                                                                                                    |
|------------------------------------------------------------------|----------------------------------------------------------------------------------------------------------------------------------------------------------------------------------------------------------------------------------------------------------------------------------