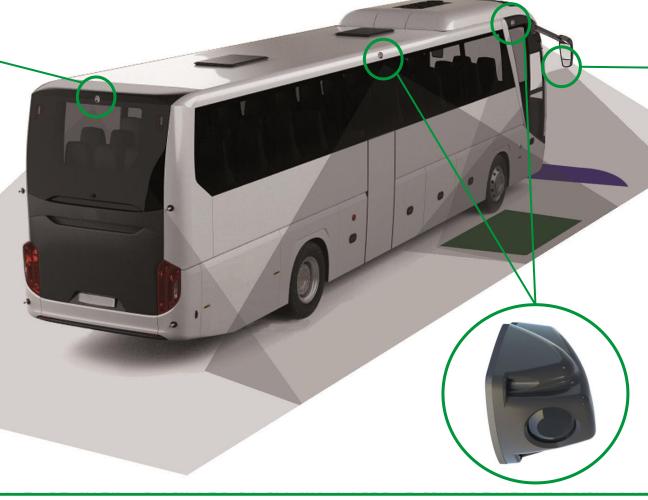

### Installation possibilities

#### • Bracket:

The camera is fixed to the body by means of a bracket in order to optimize the visibility of the two categories.

Both viewing areas are displayed on the monitor in a single image.

#### • Mirror integration:

Placing the camera on our Diagonal, Amida 1.5 or 340 series mirror body. Both viewing areas are displayed on the monitor in a single image.

#### Front and side camera

One camera is attached to the front bumper and one to the side of the vehicle. Each viewing area is displayed in a separate image.