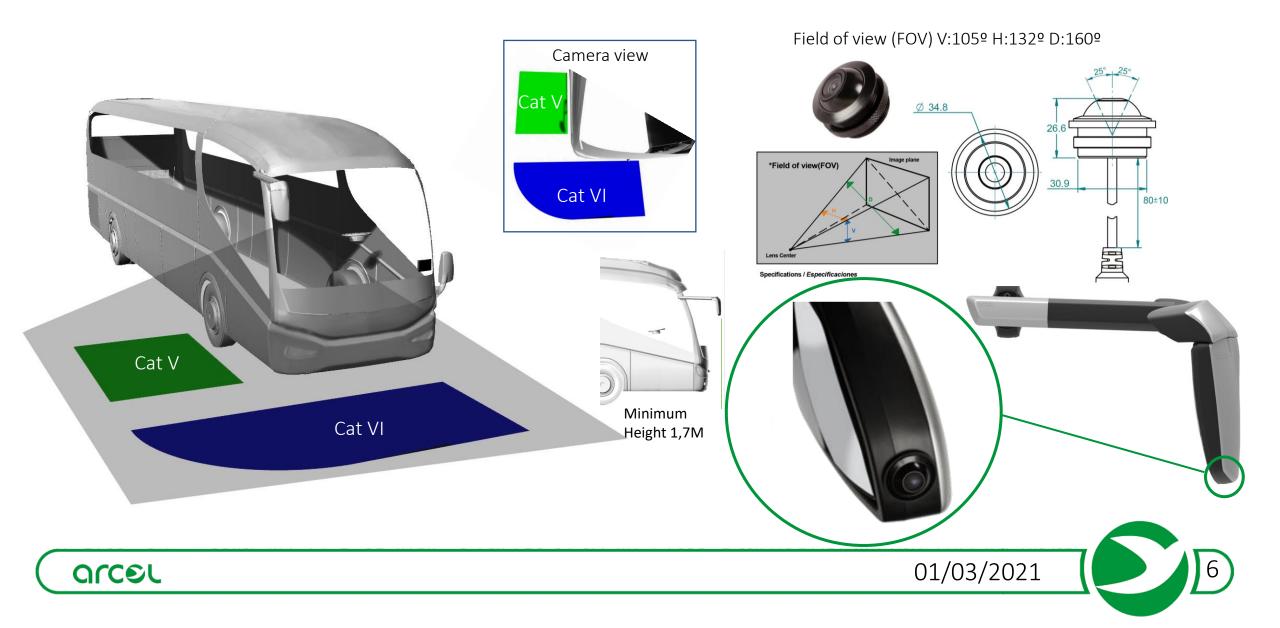

### Advantages

- Possibility of displaying Cat.V and VI on a single image increasing comfort for the driver
- Removal of auxiliary mirrors providing an aesthetic improvement and avoidance of the risk of collision due to protruding elements, reducing breakage.
- Possibility of installing additional cameras such as reverse/parking or passenger access doors, up to a total of 4 cameras on the same monitor.

#### • Bracket:

The camera is fixed to the body by means of a bracket in order to optimize the visibility of the two categories.

Both viewing areas are displayed on the monitor in a single image.

# CS-Camera placed on the side

Field of view (FOV) V:105º H:132º D:160º