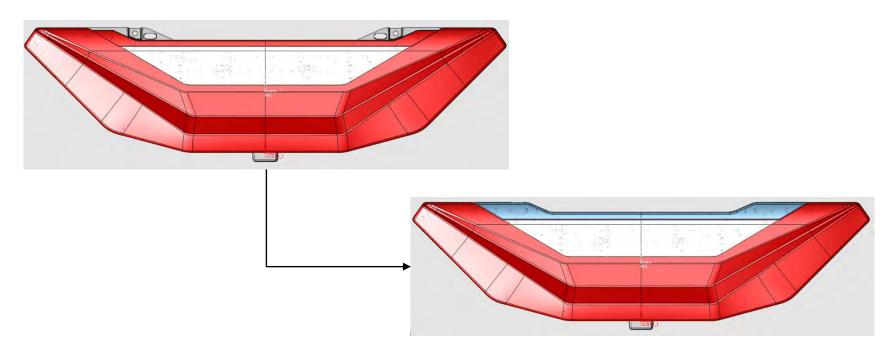

## **Lamp integration / Mounting instructions**

L 3600 - Full LED rear combination light

Open the Carrier as much as possible for thermal effectiveness (picture just for reference).