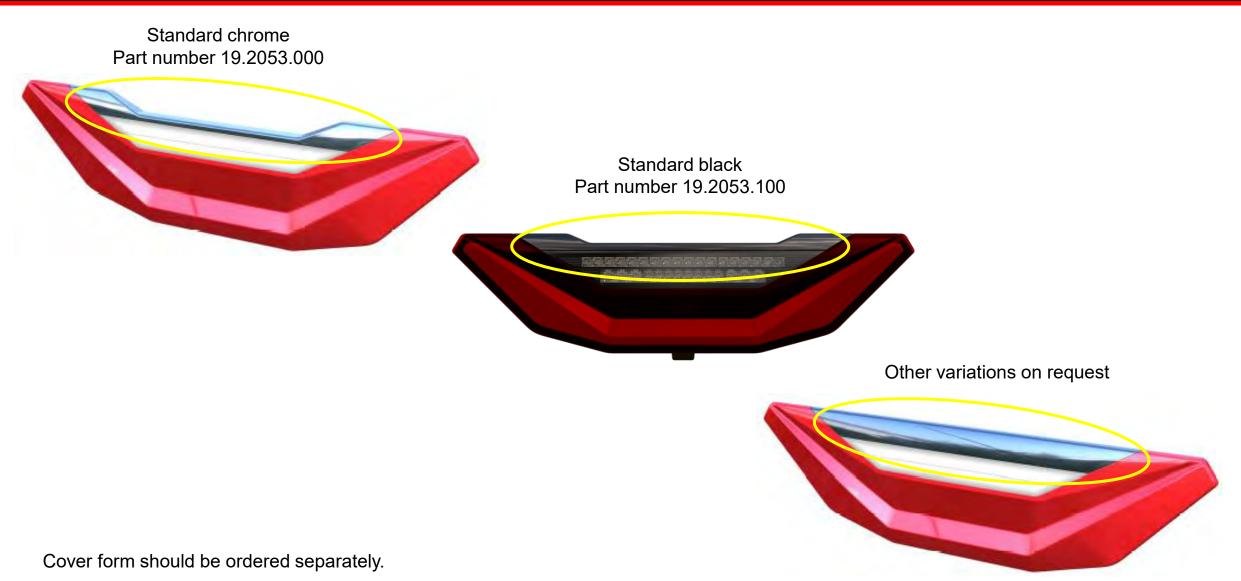

process:

- 1. Connect the Main Connectors
- 2. Slide Latch in rubber grommet
- 3. Rotate lamp in final mounting position
- 4. Fix the screw (2x) and the lamp to the vehicle
- 5. Add the chrom bezel by clipping



## **Lamp integration / Mounting instructions**

L 3600 - Full LED rear combination light



Open the Carrier as much as possible for thermal effectiveness (picture just for reference).



### Sealing of the lamp

#### L 3600 - Full LED rear combination light



The lamp itself is sealed.

There is an area for a sealing component running around the lamp on the rear surface (see picture).

The sealing, shown in the picture is only for a better understanding. This will not be part of the lamp. If you need a sealing to the vehicle, we can support you.



# Choose your cover form





## Add an individualized Bridge light

L 3600 - Full LED rear combination light



#### Bridge light on request



#### **Contact information - Sales**

JOKON - gives shape to light!





F.R.A. srl | Via Sallustio 69| 41123 | Modena | Italy | T +39 059 826951

contact → Alberto BERSANI | e-mail: alberto@fra.it