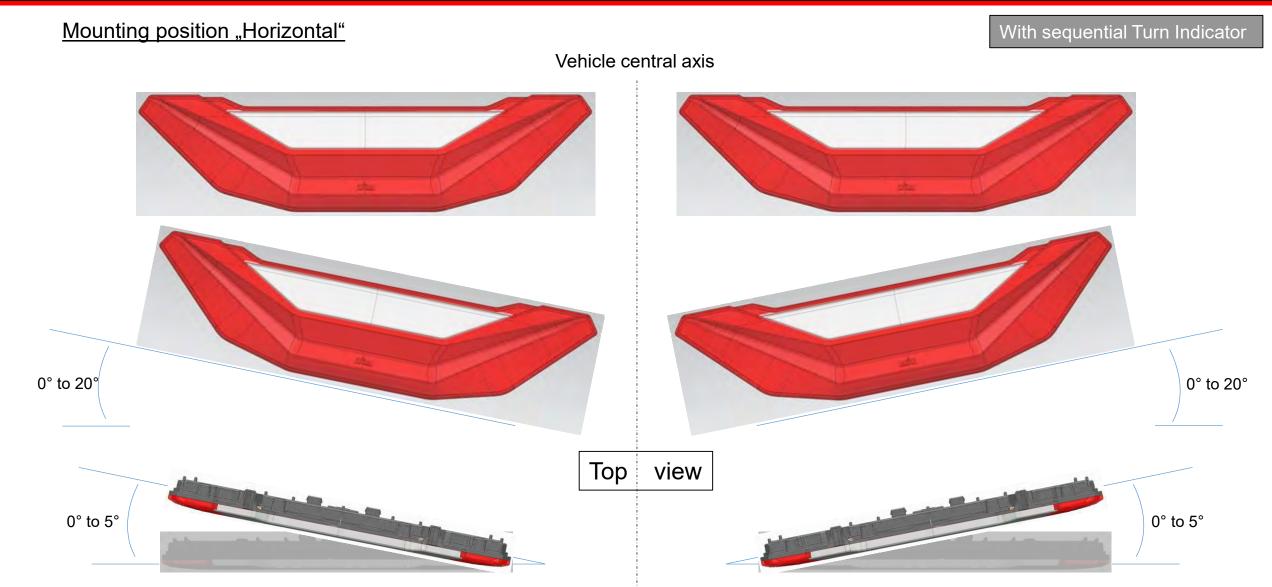

## **Lamp integration / Mounting instructions**

L 3600 - Full LED rear combination light

2x Screw for fixing to the vehicle ( ) 1x Latch for slide in rubber grommet ( )

Rubber grommet has to be mounted on the vehicle Example for rubber grommet see picture (right)

### **Lamp integration / Mounting instructions**

L 3600 - Full LED rear combination light

#### Assembly process:

- 1. Connect the Main Connectors
- 2. Slide Latch in rubber grommet
- 3. Rotate lamp in final mounting position
- 4. Fix the screw (2x) and the lamp to the vehicle
- 5. Add the chrom bezel by clipping

## **Lamp integration / Mounting instructions**

L 3600 - Full LED rear combination light

Open the Carrier as much as possible for thermal effectiveness (picture just for reference).