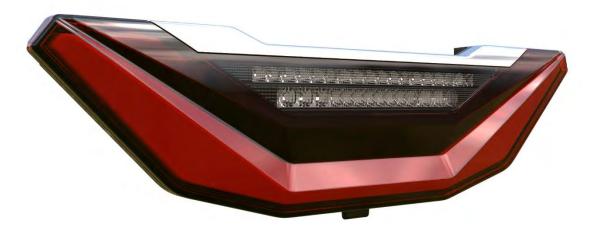

### **Product Information**

Full LED rear combination light L 3600 12V & 24V

November 2020

- Full LED Technology
- Integrated failure control and resistor simulation for the turn indicator (for 12V & 24V)
- Integrated power resistors for all other functions (only for 12V)
- Sequential turn indicator or standard turn indicator (depends on the assembly position)
- Operating Voltage: 12V or 24V
- Functions: Stop, Tail, Turn Ind., Fog, Reverse
- Integrated Connectors 2 x Delphi 10718828 (male) for connector 15327870 (female)
- IP Class: IP67
- Membrane integrated in housing

### **Functions**