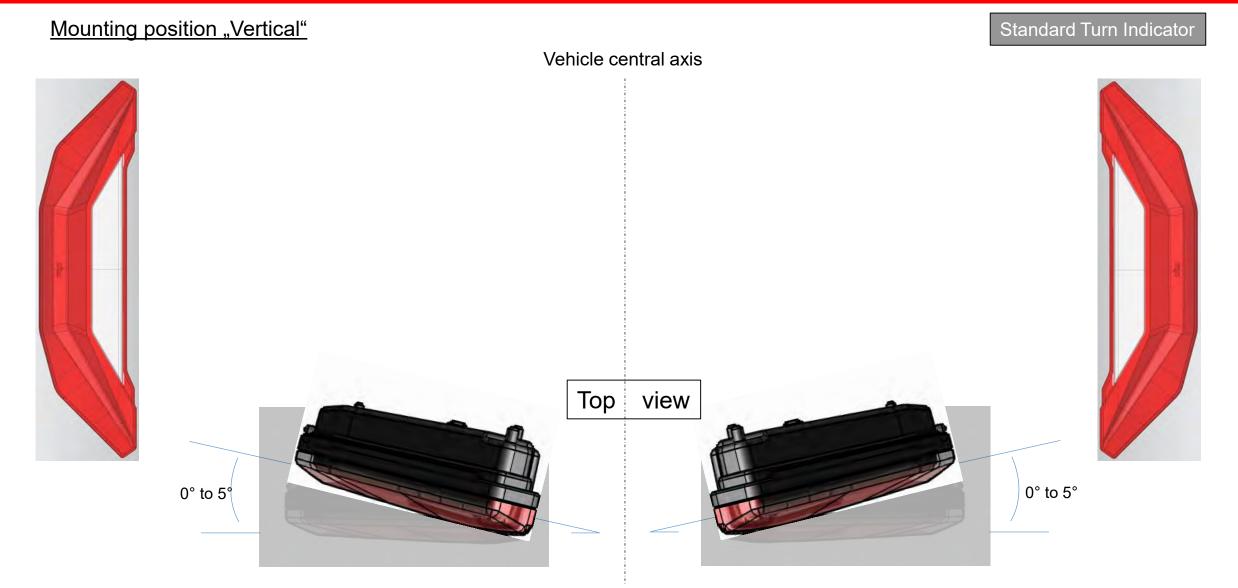

## **Lamp integration / Mounting instructions**

L 3600 - Full LED rear combination light

2x Screw for fixing to the vehicle ( ) 1x Latch for slide in rubber grommet ( )

Rubber grommet has to be mounted on the vehicle Example for rubber grommet see picture (right)

### **Lamp integration / Mounting instructions**

L 3600 - Full LED rear combination light

#### Assembly process:

- 1. Connect the Main Connectors
- 2. Slide Latch in rubber grommet
- 3. Rotate lamp in final mounting position
- 4. Fix the screw (2x) and the lamp to the vehicle
- 5. Add the chrom bezel by clipping