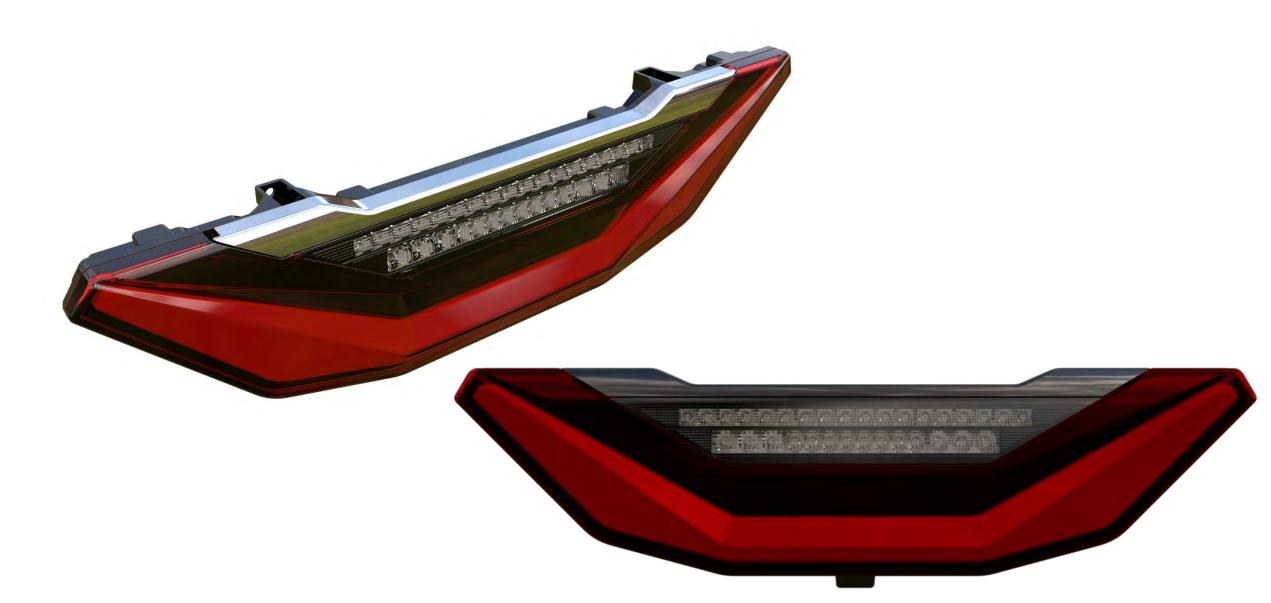

### **Product Information**

Full LED rear combination light L 3600 12V & 24V



November 2020







- Full LED Technology
- Integrated failure control and resistor simulation for the turn indicator (for 12V & 24V)
- Integrated power resistors for all other functions (only for 12V)
- Sequential turn indicator or standard turn indicator (depends on the assembly position)
- Operating Voltage: 12V or 24V
- Functions: Stop, Tail, Turn Ind., Fog, Reverse
- Integrated Connectors 2 x Delphi 10718828 (male) for connector 15327870 (female)
- IP Class: IP67
- Membrane integrated in housing



# **Drawing**





### **Functions**

















## **Lamp integration / Mounting instructions**

L 3600 - Full LED rear combination light





2x Screw for fixing to the vehicle ( ) 1x Latch for slide in rubber grommet ( )

Rubber grommet has to be mounted on the vehicle Example for rubber grommet se