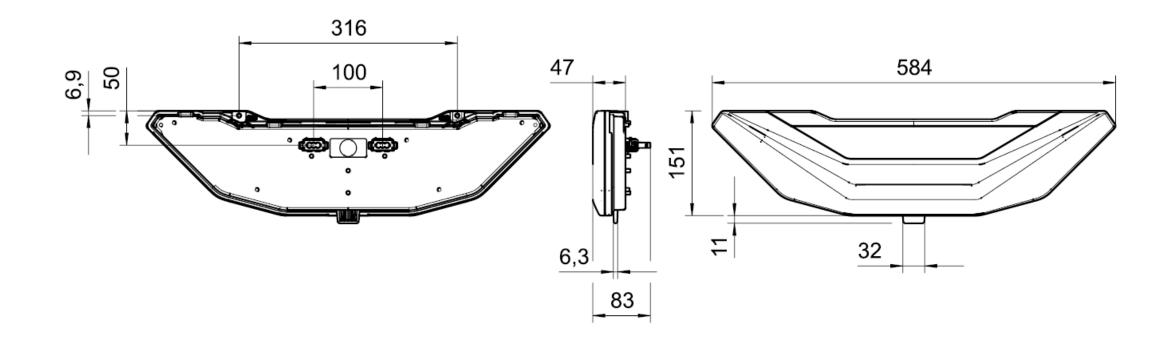

### **Product Information**

Full LED rear combination light L 3600 12V & 24V



November 2020







- Full LED Technology
- Integrated failure control and resistor simulation for the turn indicator (for 12V & 24V)
- Integrated power resistors for all other functions (only for 12V)
- Sequential turn indicator or standard turn indicator (depends on the assembly position)
- Operating Voltage: 12V or 24V
- Functions: Stop, Tail, Turn Ind., Fog, Reverse
- Integrated Connectors 2 x Delphi 10718828 (male) for connector 15327870 (female)
- IP Class: IP67
- Membrane integrated in housing



# **Drawing**





### **Functions**

















## **Lamp integration / Mounting instructions**

L 3600 - Full LED rear combination light





2x Screw for fixing to the vehicle ( ) 1x Latch for slide in rubber grommet ( )

Rubber grommet has to be mounted on the vehicle Example for rubber grommet see picture (right)



### **Lamp integration / Mounting instructions**

L 3600 - Full LED rear combination light



#### Assembly process:

- 1. Connect the Main Connectors
- 2. Slide Latch in rubber grommet
- 3. Rotate lamp in final mounting position
- 4. Fix the screw (2x) and the lamp to the vehicle
- 5. Add the chrom bezel by clipping



## **Lamp integration / Mounting instructions**

L 3600 - Full LED rear combination light



Open the Carrier as much as possible for thermal effectiveness (picture ju