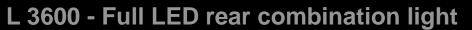

## **Lamp integration / Mounting instructions**

L 3600 - Full LED rear combination light

2x Screw for fixing to the vehicle ( ) 1x Latch for slide in rubber grommet ( )

Rubber grommet has to be mounted on the vehicle Example for rubber grommet see picture (right)

### **Lamp integration / Mounting instructions**

L 3600 - Full LED rear combination light

#### Assembly process:

- 1. Connect the Main Connectors
- 2. Slide Latch in rubber grommet
- 3. Rotate lamp in final mounting position
- 4. Fix the screw (2x) and the lamp to the vehicle
- 5. Add the chrom bezel by clipping

## **Lamp integration / Mounting instructions**

L 3600 - Full LED rear combination light

Open the Carrier as much as possible for thermal effectiveness (picture just for reference).