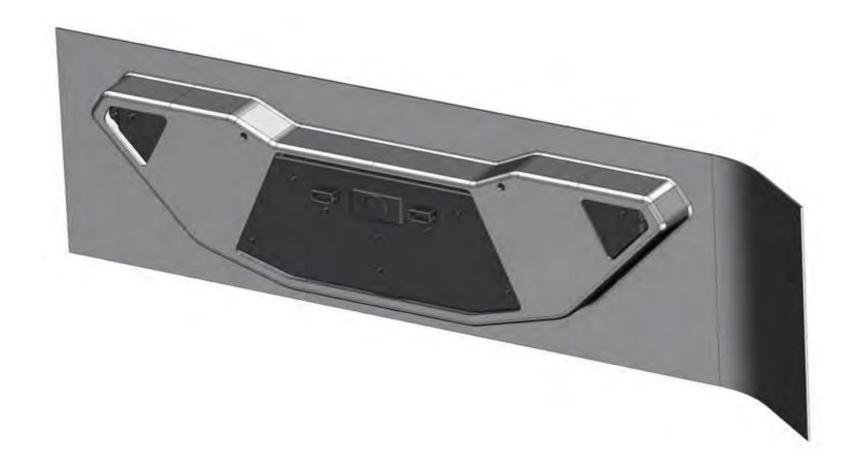

## **Lamp integration / Mounting instructions**

L 3600 - Full LED rear combination light

2x Screw for fixing to the vehicle ( ) 1x Latch for slide in rubber grommet ( )

Rubber grommet has to be mounted on the vehicle Example for rubber grommet see picture (right)

### **Lamp integration / Mounting instructions**

L 3600 - Full LED rear combination light