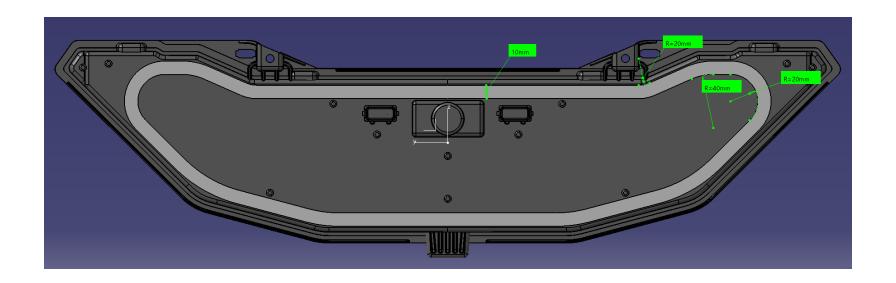

### Sealing of the lamp

#### L 3600 - Full LED rear combination light

The lamp itself is sealed.

There is an area for a sealing component running around the lamp on the rear surface (see picture).

The sealing, shown in the picture is only for a better understanding. This will not be part of the lamp. If you need a sealing to the vehicle, we can support you.