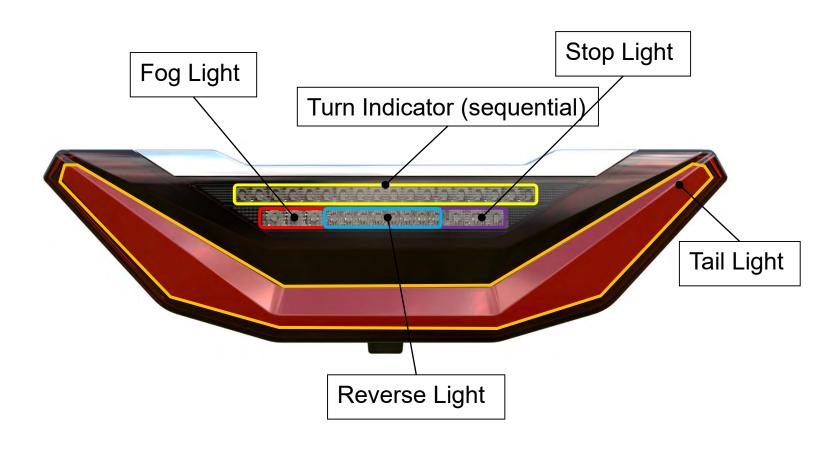

### **Product Information**

Full LED rear combination light L 3600 12V & 24V



November 2020







- Full LED Technology
- Integrated failure control and resistor simulation for the turn indicator (for 12V & 24V)
- Integrated power resistors for all other functions (only for 12V)
- Sequential turn indicator or standard turn indicator (depends on the assembly position)
- Operating Voltage: 12V or 24V
- Functions: Stop, Tail, Turn Ind., Fog, Reverse
- Integrated Connectors 2 x Delphi 10718828 (male) for connector 15327870 (female)
- IP Class: IP67
- Membrane integrated in housing



# **Drawing**





### **Functions**

















## **Lamp integration / Mounting instructions**

L 3600 - Full LED rear combination light





2x Screw for fixing to the vehicle ( ) 1x Latch for slide in rubber grommet ( )

Rubber grommet has to be mounted on the vehicle Example for rubber grommet see picture (right)



### **Lamp integration / Mounting instructions**

L 3600 - Full LED rear combination light



#### Assembly process:

- 1. Connect the Main Connectors
- 2. Slide Latch in rubber grommet
- 3. Rotate lamp in final mounting position
- 4. Fix the screw (2x) and the lamp to the vehicle
- 5. Add the chrom bezel by clipping



## **Lamp integration / Mounting instructions**

L 3600 - Full LED rear combination light



Open the Carrier as much as possible for thermal effectiveness (picture just for reference).



###