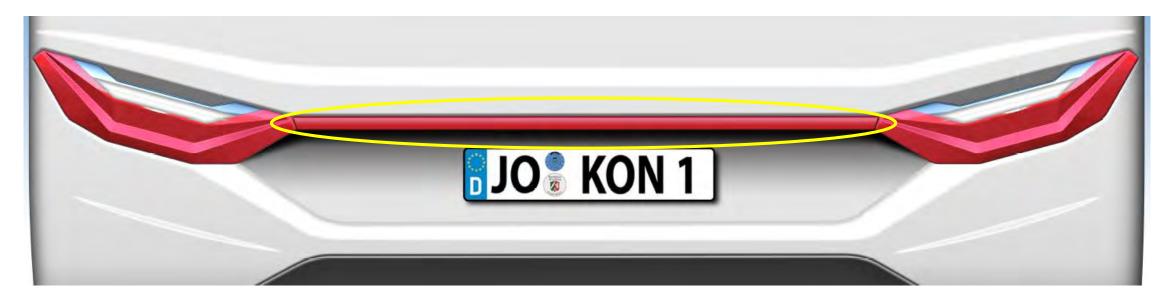

## Add an individualized Bridge light

L 3600 - Full LED rear combination light

#### Bridge light on request