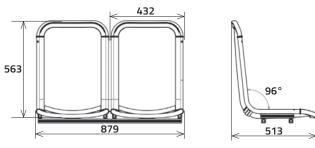

## **Dimensions and Weight**

Basic double without handle weight. 9,8 kg with handle 10,3 kg.

Basic without handle 4,9 kg with handle 5,5 kg. Pmr without handle 6,0 kg with handle 6,6 kg.

Jumbo without handle weight. 9,5 kg with handle 9,8 kg.

## **Dimensions and Weights**

Basic: without handle 3,99 kg, with handle 4,40 kg.

Flip: weight 5,7 kg

Basic Pmr: without handle 4,61 kg, with handle 5,02 kg.

Tip up: weight 8,8 kg

## **Dimensions and Weights**

Basic Jumbo: without handle 9,5 kg, with handle 9,8 kg.

Basic Double: without handle 7,98 kg, with one handle 8,39 kg.