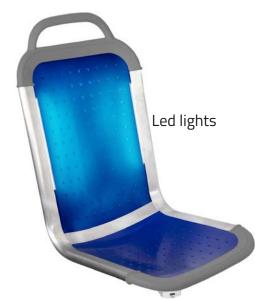

## **Accessories and options**

LED light on rear backrest

LED light on translucent colored backrest

USB / USB-C upon request