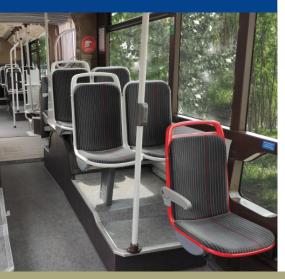

#### **WIDE APPLICATION**

Urban busses, mini busses, boats, trams, subways, waiting rooms, tribunes, cable railways.

### **Standard Features**

- Waterfalled seat insert provides more comfort, insert change out is quick, easy, and accomplished in seconds
- Contemporary design and colors to help create a relaxed and aesthetically pleasing environment
- Each seat is individually molded to give each passenger their own space. Also, the 560mm back height provides the back support needed for longer trips
- Improved hip to knee room compared to other transit seats
- Also available with tip up seats or foldaway style