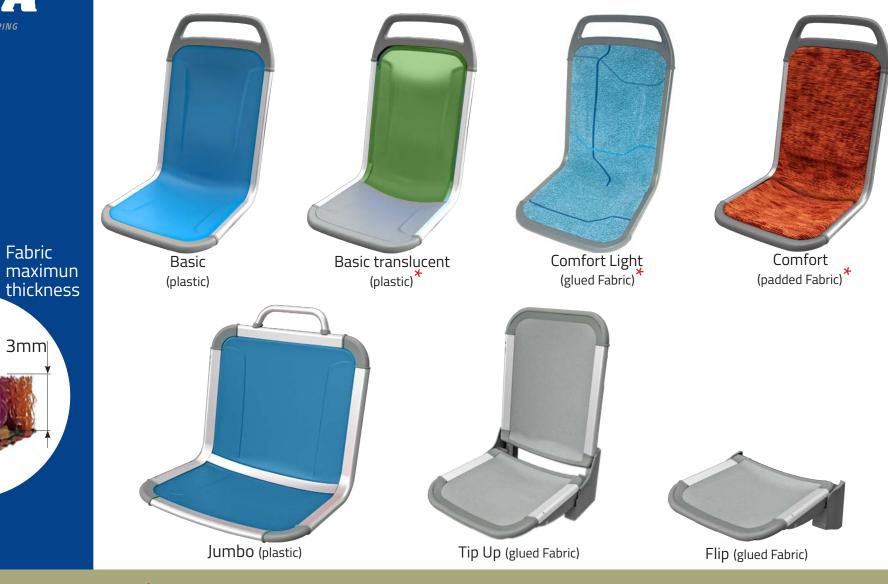

## **Finishing**

BASIC (Plastic insert)

COMFORT LIGHT (Glued fabric, visible tube)

COMFORT NORMAL (Upholstered fabric, visible tube)

WOOD (Upper and lower end-caps in PA)

New cut resistant option, available on demand

## Models