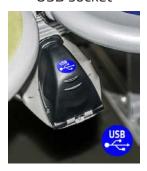

## **OPTIONS**

Standard USB socket

Waterproof USB socket

Double seats USB socket

Equipped with assistive system for hearing - impaired people

Customized logo or other images

Equipped with LED and USB socket