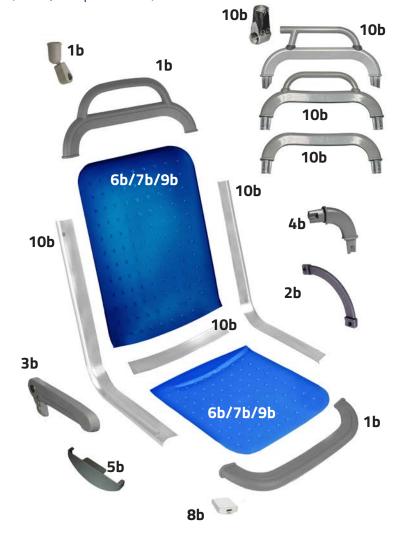

## Components

#### **PLASTIC PA**

- Upper & lower end-capsHip containment
- Stanchion holder
- Foldable armrest
- Lateral cover

#### **BRUSHED ALUMINUM**

- Frame

#### **PLASTIC PP or PC**

- Seat back
- Seat base

#### **PLASTIC PE**

- Seat back