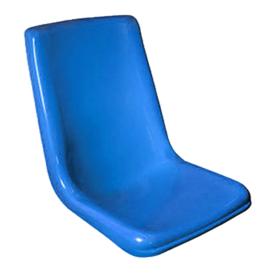

## **Finishing**

BASIC (Plastic insert)

COMFORT LIGHT (Glued fabric, visible tube)

COMFORT NORMAL (Upholstered fabric, visible tube)

WOOD (Upper and lower end-caps in PA)

New cut resistant option, available on demand