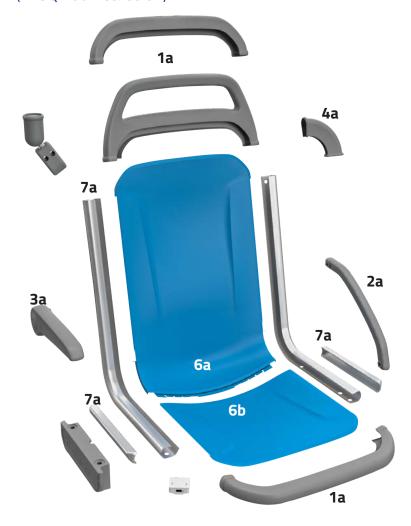

## Components

### **Standard Colors**

1a Plastic end-cap with and without handle and Stanchion holder

RAL 9006 Material PA Material PA

**2a** Plastic hip containment

RAL 9006 RAL 7037 Material PA Material PA

**3a** Armrest

RAL 9006 RAL 7037 Material PA Material PA

**4a** Jumbo corner

Material PA

Material PA Material PA

RAL 7042 RAL 7037 RAL 5015 RAL 1021

**5a** Side cover

RAL 9006 RAL 7037 Material PA Material PA

**6a/6b** Seat base and back rest solid color

**6a** Translucent

**7a** Frame, PMR seat frame addition

Material PE Material PE Material PE Material PE **8a** USB socket

Brushed Alu.

White

#### **1a** Plastic end-cap with and without handle

**2a** Plastic hip containment

#### **3a** Armrest

#### **4a** Jumbo corner

#### **5a** Side cover

#### **6a/6b** Seat base and back rest solid color

priority to colors already done, TBC with our commercial offices

Fabric

3mm