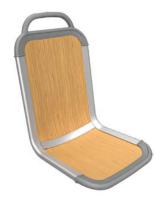

## **Finishing**

BASIC (Plastic insert)

COMFORT LIGHT (Glued fabric, visible tube)

COMFORT NORMAL (Upholstered fabric, visible tube)

WOOD (Upper and lower end-caps in PA)

New cut resistant option, available on demand