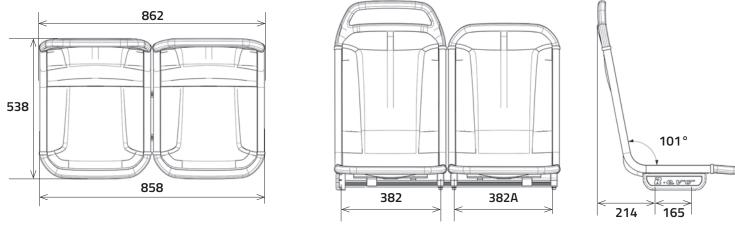

## **Dimensions and Weight**

Basic double without handle weight. 9,8 kg with handle 10,3 kg.

Basic without handle 4,9 kg with handle 5,5 kg. Pmr without handle 6,0 kg with handle 6,6 kg.

Jumbo without handle weight. 9,5 kg with handle 9,8 kg.

Junior without handle 4,2 kg with handle 4,8 kg.

Flip weight 5,7 kg

Tip up weight 8,8 kg