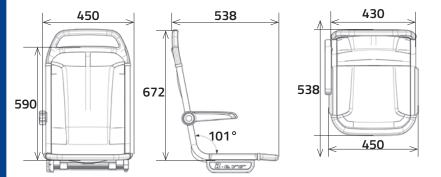

## **Dimensions and Weights**

Basic: without handle 3,99 kg, with handle 4,40 kg.

Flip: weight 5,7 kg

Basic Pmr: without handle 4,61 kg, with handle 5,02 kg.

Tip up: weight 8,8 kg

## **Dimensions and Weights**

Basic Jumbo: without handle 9,5 kg, with handle 9,8 kg.

Basic Double: without handle 7,98 kg, with one handle 8,39 kg.