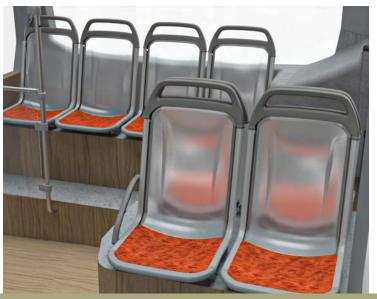

## **Finishing**

BASIC (Plastic insert)

COMFORT LIGHT (Glued fabric, visible tube)

COMFORT NORMAL (Upholstered fabric, visible tube)

WOOD (Upper and lower end-caps in PA)

New cut resistant option, available on demand

#### **PLASTIC PA**

- Upper & lower end-capsHip containment
- Stanchion holder
- Foldable armrest
- Lateral cover

#### **BRUSHED ALUMINUM**

- Frame

#### **PLASTIC PP or PC**

- Seat back
- Seat base