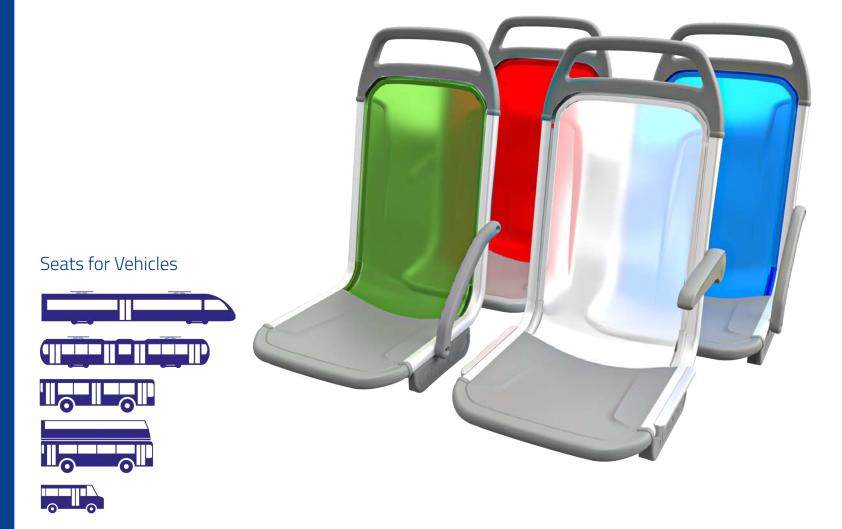

## **CITIPRO**

Seats for Vehicles

Since 1937 100% made in ITALY

#### **WIDE APPLICATION**

Urban busses, mini busses, boats, trams, subways, waiting rooms, tribunes, cable railways.