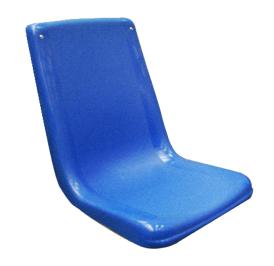

### **Standard Features**

- Waterfalled seat insert provides more comfort, insert change out is quick, easy, and accomplished in seconds
- Contemporary design and colors to help create a relaxed and aesthetically pleasing environment
- Each seat is individually molded to give each passenger their own space. Also, the 560mm back height provides the back support needed for longer trips
- Improved hip to knee room compared to other transit seats
- Also available with tip up seats or foldaway style

## **Optional Features**

- Different colors grab rails; Also available with antimicrobial treatment
- Heavy duty hand holds
- Several shell colors available (MOQ to be defined)
- Plain shell (low cost, durable), Padded inserts, or Padded AV (Anti Vandal)
- Available with a choice of inserts and vandal resistant options