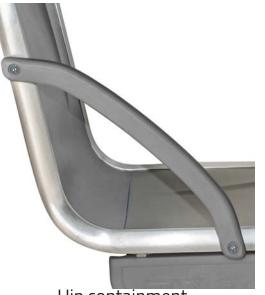

#### **PLASTIC PA**

- Upper & lower end-capsHip containment
- Stanchion holder
- Foldable armrest
- Lateral cover

#### **1a** Plastic end-cap with and without handle

**2a** Plastic hip containment