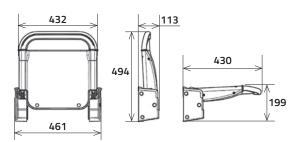

## **Seat Supports**

## **Seat Support**

Basic with adaptor

Wall mount, "T" leg

Cantilever frame

"T" legs

Wall mount, "T" leg

Cantilever frame

"T" legs