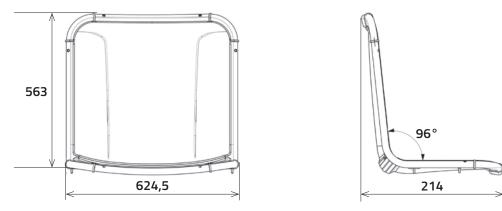

## **Dimensions and Weight**

Basic double without handle weight. 9,8 kg with handle 10,3 kg.

Basic without handle 4,9 kg with handle 5,5 kg. Pmr without handle 6,0 kg with handle 6,6 kg.

Jumbo without handle weight. 9,5 kg with handle 9,8 kg.

Junior without handle 4,2 kg with handle 4,8 kg.

Flip weight 5,7 kg

Tip up weight 8,8 kg