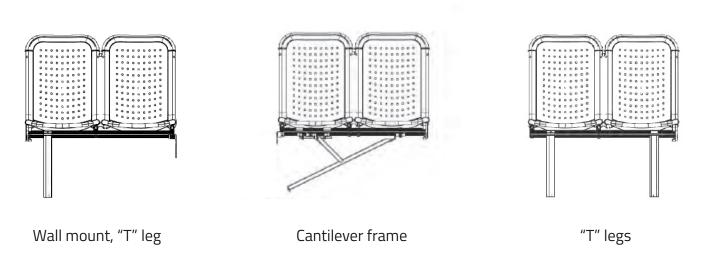

## **Seat Support**

Basic with adaptor

Wall mount, "T" leg

Cantilever frame

"T" legs

Wall mount, "T" leg

Cantilever frame

"T" legs