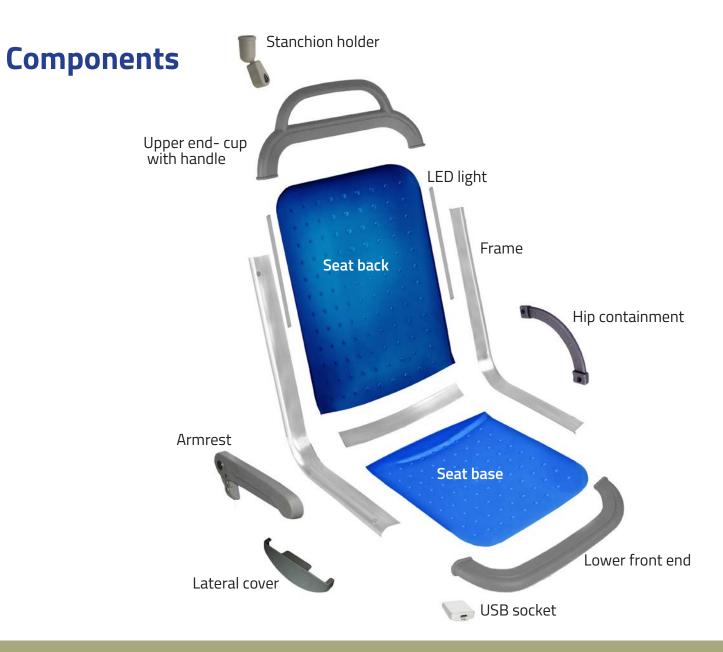

## Components

## **Components**

#### **PLASTIC PA**

- Upper & lower end-capsHip containment
- Stanchion holder
- Foldable armrest
- Lateral cover

#### **BRUSHED ALUMINUM**

- Frame

#### **PLASTIC PP or PC**

- Seat back
- Seat base

#### **PLASTIC PE**

- Seat back