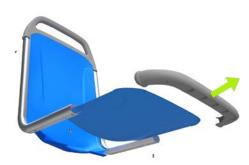

## Quick and easy maintenance

There is no need to remove the seat from supports

1

Unscrew the two screws under the seat

Slide backrest or seat pad out of the metal frame