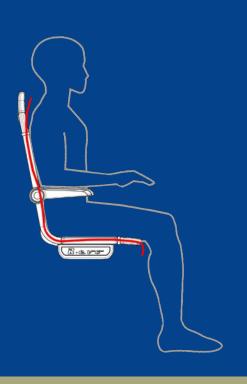

#### **COMFORT DESIGN**

High level of comfort thanks to its ergonomic shape tested on different kind of individuals

#### **COMFORT DESIGN**

Ergonomic lumbar region.