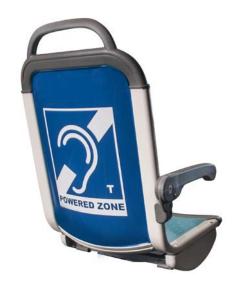

## **OPTIONS**

Standard USB socket

Waterproof USB socket

Double seats USB socket

Equipped with assistive system for hearing - impaired people

Customized logo or other images

Equipped with LED and USB socket