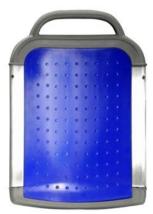

## **Finishing**

BASIC (Plastic insert)

COMFORT LIGHT (Glued fabric, visible tube)

COMFORT NORMAL (Upholstered fabric, visible tube)

WOOD (Upper and lower end-caps in PA)

New cut resistant option, available on demand