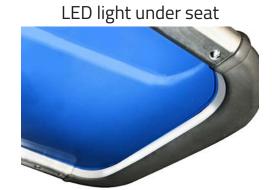

#### **CUSTOMIZATION**

Wide range of fabrics, plastic materials and colors, USB and LED lights available.

## **OPTIONS**

Standard USB socket

Waterproof USB socket

Double seats USB socket

Equipped with assistive system for hearing - impaired people

Customized logo or other images

Equipped with LED and USB socket