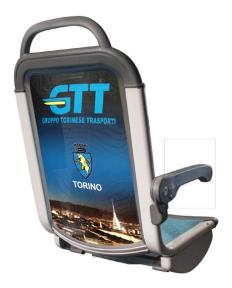

## **Accessories and options**

Standard lateral cover

Customer's logo (sticker)

Customer's engraved logo

Customer's backlit logo