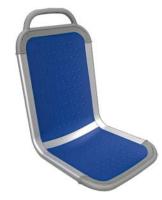

## **Finishing**

BASIC (Plastic insert)

COMFORT LIGHT (Glued fabric, visible tube)

COMFORT NORMAL (Upholstered fabric, visible tube)

WOOD (Upper and lower end-caps in PA)

New cut resistant option, available on demand