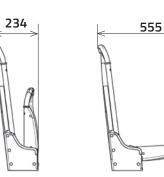

## **Dimensions and Weight**

Basic double without handle weight. 9,8 kg with handle 10,3 kg.

Basic without handle 4,9 kg with handle 5,5 kg. Pmr without handle 6,0 kg with handle 6,6 kg.

Jumbo without handle weight. 9,5 kg with handle 9,8 kg.

Junior without handle 4,2 kg with handle 4,8 kg.

Flip weight 5,7 kg

Tip up weight 8,8 kg