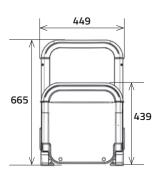

## **Seat Supports**

## **Seat Support**

Basic with adaptor

Wall mount, "T" leg

Cantilever frame

"T" legs

Wall mount, "T" leg

Cantilever frame

"T" legs