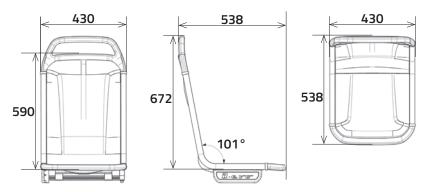

## **Dimensions and Weight**

Basic double without handle weight. 9,8 kg with handle 10,3 kg.

Basic without handle 4,9 kg with handle 5,5 kg. Pmr without handle 6,0 kg with handle 6,6 kg.

Jumbo without handle weight. 9,5 kg with handle 9,8 kg.

Junior without handle 4,2 kg with handle 4,8 kg.

Flip weight 5,7 kg

Tip up weight 8,8 kg