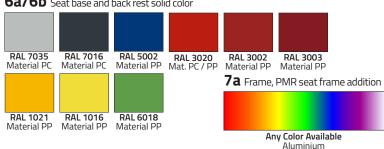

RAL 9006 RAL 7037 Material PA Material PA

**4a** Jumbo corner

Material PA

Material PA Material PA

RAL 7042 RAL 7037 RAL 5015 RAL 1021

**5a** Side cover

RAL 9006 RAL 7037 Material PA Material PA

**6a/6b** Seat base and back rest solid color

**6a** Translucent

**7a** Frame, PMR seat frame addition

Material PE Material PE Material PE Material PE **8a** USB socket

Brushed Alu.

White

#### **6a/6b** Seat base and back rest solid color

priority to colors already done, TBC with our commercial offices

Fabric

3mm