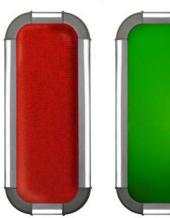

## **Accessories**

Stainless steel protection

panel

Totem \*

Upholstered panel

BASIC plastic panel with raised dots

Upholstered panel and plastic panel

<sup>\*</sup> See additional details in the specific brochure