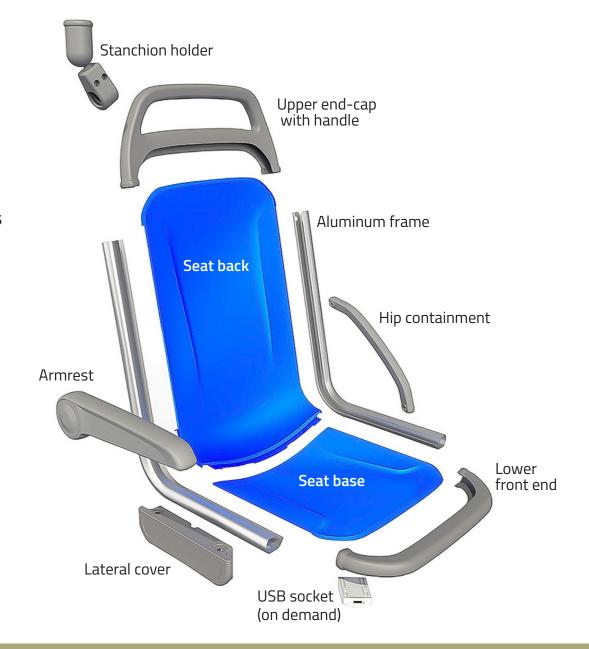

## **Components**

#### **MATERIALS**

#### **PLASTIC PA**

- Upper & lower end-capsHip containment
- Stanchion holder
- Foldable armrest
- Lateral cover

#### **BRUSHED ALUMINUM**

- Frame

#### **PLASTIC PP or PC**

- Seat back
- Seat base

#### **PLASTIC PE**

- Seat back