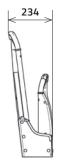

## **Seat Supports**

## **Seat Support**

Basic with adaptor

Wall mount, "T" leg

Cantilever frame

"T" legs

Wall mount, "T" leg

Cantilever frame

"T" legs