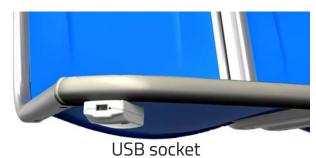

## **OPTIONS**

Standard USB socket

Waterproof USB socket

Double seats USB socket

Equipped with assistive system for hearing - impaired people

Customized logo or other images

Equipped with LED and USB socket