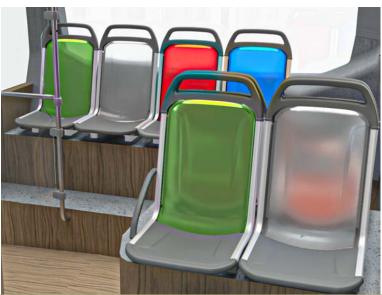

## On demand Color

(MOQ 150pcs/Color)

\* priority to colors already done, TBC with our commercial offices

### **Standard Colors**

1a Plastic end-cap with and without handle and Stanchion holder

RAL 9006 Material PA Material PA

**2a** Plastic hip containment

RAL 9006 RAL 7037 Material PA Material PA

**3a** Armrest

RAL 9006 RAL 7037 Material PA Material PA

**4a** Jumbo corner

Material PA

Material PA Material PA

RAL 7042 RAL 7037 RAL 5015 RAL 1021

**5a** Side cover

RAL 9006 RAL 7037 Material PA Material PA

**6a/6b** Seat base and back rest solid color

**6a** Translucent

**7a** Frame, PMR seat frame addition

Material PE Material PE Material PE Material PE **8a** USB socket

Brushed Alu.

White

## **On Demand Colors**

(MOQ 150 PCs/Color)