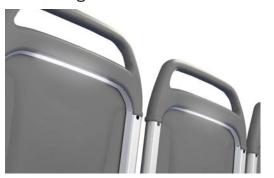

#### **CUSTOMIZATION**

Wide range of fabrics, plastic materials and colors, USB and LED lights available.

## **OPTIONS**

Standard USB socket

Waterproof USB socket

Double seats USB socket

Equipped with assistive system for hearing - impaired people

Customized logo or other images

Equipped with LED and USB socket