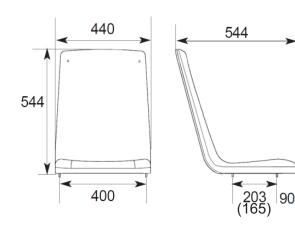

## **Dimensions and Weight**

Basic double without handle weight. 9,8 kg with handle 10,3 kg.

Basic without handle 4,9 kg with handle 5,5 kg. Pmr without handle 6,0 kg with handle 6,6 kg.

Jumbo without handle weight. 9,5 kg with handle 9,8 kg.

Junior without handle 4,2 kg with handle 4,8 kg.

Flip weight 5,7 kg

Tip up weight 8,8 kg

## **Dimensions and Weights**

Basic: without handle 3,99 kg, with handle 4,40 kg.

Flip: weight 5,7 kg

Basic Pmr: without handle 4,61 kg, with handle 5,02 kg.

Tip up: weight 8,8 kg

## **Dimensions and Weights**

Basic Jumbo: without handle 9,5 kg, with handle 9,8 kg.

Basic Double: without handle 7,98 kg, with one handle 8,39 kg.