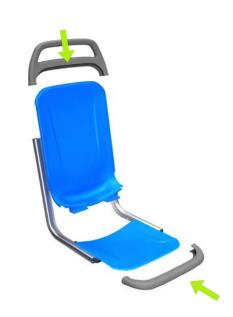

## Quick and easy maintenance

There is no need to remove the seat from supports

1

Unscrew the two screws under the seat

Slide backrest or seat pad out of the metal frame