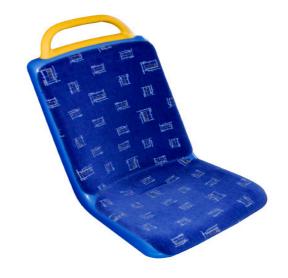

## **Finishing**

BASIC (Plastic insert)

COMFORT LIGHT (Glued fabric, visible tube)

COMFORT NORMAL (Upholstered fabric, visible tube)

WOOD (Upper and lower end-caps in PA)

New cut resistant option, available on demand

## **OPTIONS**

Standard USB socket

Waterproof USB socket

Double seats USB socket

Equipped with assistive system for hearing - impaired people

Customized logo or other images

Equipped with LED and USB socket