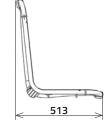

## **Dimensions and Weight**

Basic double without handle weight. 9,8 kg with handle 10,3 kg.

Basic without handle 4,9 kg with handle 5,5 kg. Pmr without handle 6,0 kg with handle 6,6 kg.

Jumbo without handle weight. 9,5 kg with handle 9,8 kg.

## **Dimensions and Weights**

Basic: without handle 3,99 kg, with handle 4,40 kg.

Flip: weight 5,7 kg

Basic Pmr: without handle 4,61 kg, with handle 5,02 kg.

Tip up: weight 8,8 kg