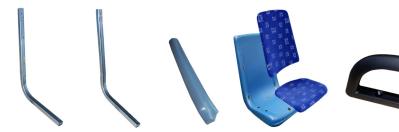

## Components

## **Components**

#### **MATERIALS**

#### **PLASTIC PA**

- Upper & lower end-capsHip containment
- Stanchion holder
- Foldable armrest
- Lateral cover

#### **BRUSHED ALUMINUM**

- Frame

#### **PLASTIC PP or PC**

- Seat back
- Seat base

#### **PLASTIC PE**

- Seat back