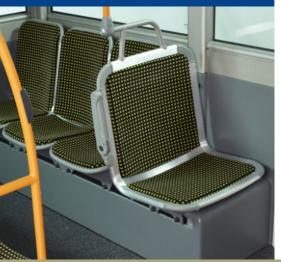

## **Finishing**

BASIC (Plastic insert)

COMFORT LIGHT (Glued fabric, visible tube)

COMFORT NORMAL (Upholstered fabric, visible tube)

WOOD (Upper and lower end-caps in PA)

New cut resistant option, available on demand