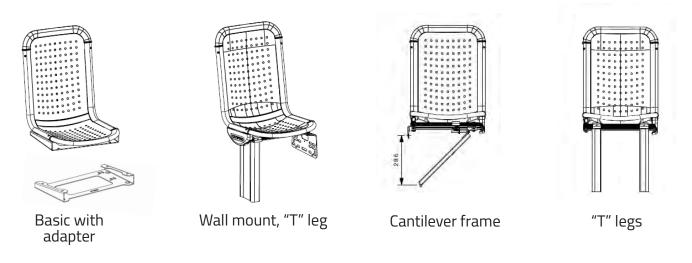

## **Seat Support**

Basic with adaptor

Wall mount, "T" leg

Cantilever frame

"T" legs

Wall mount, "T" leg

Cantilever frame

"T" legs