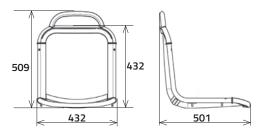

## **Dimensions and Weight**

Basic double without handle weight. 9,8 kg with handle 10,3 kg.

Basic without handle 4,9 kg with handle 5,5 kg. Pmr without handle 6,0 kg with handle 6,6 kg.

Jumbo without handle weight. 9,5 kg with handle 9,8 kg.

## **Dimensions and Weights**

Basic: without handle 3,99 kg, with handle 4,40 kg.

Flip: weight 5,7 kg

Basic Pmr: without handle 4,61 kg, with handle 5,02 kg.

Tip up: weight 8,8 kg