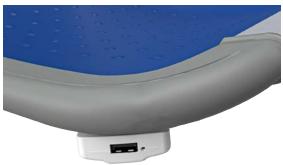

## **OPTIONS**

Standard USB socket

Waterproof USB socket

Double seats USB socket

Equipped with assistive system for hearing - impaired people

Customized logo or other images

Equipped with LED and USB socket