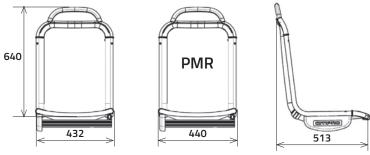

## **Dimensions and Weight**

Basic double without handle weight. 9,8 kg with handle 10,3 kg.

Basic without handle 4,9 kg with handle 5,5 kg. Pmr without handle 6,0 kg with handle 6,6 kg.

Jumbo without handle weight. 9,5 kg with handle 9,8 kg.

## **Dimensions and Weights**

Basic: without handle 3,99 kg, with handle 4,40 kg.

Flip: weight 5,7 kg

Basic Pmr: without handle 4,61 kg, with handle 5,02 kg.

Tip up: weight 8,8 kg