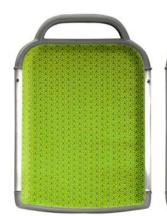

## **Finishing**

BASIC (Plastic insert)

COMFORT LIGHT (Glued fabric, visible tube)

COMFORT NORMAL (Upholstered fabric, visible tube)

WOOD (Upper and lower end-caps in PA)

New cut resistant option, available on demand