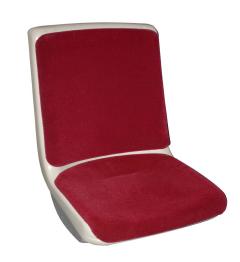

### **Standard Features**

- Waterfalled seat insert provides more comfort, insert change out is quick, easy, and accomplished in seconds
- Contemporary design and colors to help create a relaxed and aesthetically pleasing environment
- Each seat is individually molded to give each passenger their own space. Also, the 560mm back height provides the back support needed for longer trips
- Improved hip to knee room compared to other transit seats
- Also available with tip up seats or foldaway style

## **Optional Features**

- Different colors grab rails; Also available with antimicrobial treatment
- Heavy duty hand holds
- Several shell colors available (MOQ to be defined)
- Plain shell (low cost, durable), Padded inserts, or Padded AV (Anti Vandal)
- Available with a choice of inserts and vandal resistant options