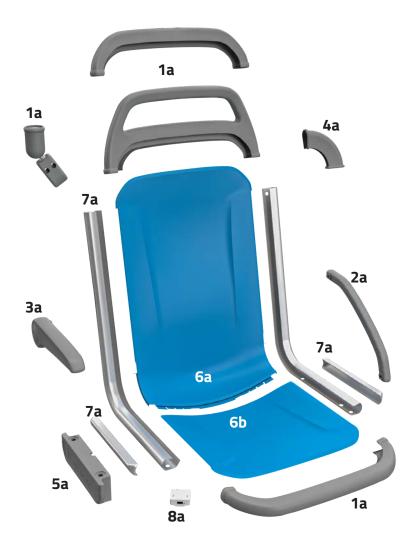

### **Standard Colors**

1a Plastic end-cap with and without handle and Stanchion holder

RAL 9006 Material PA Material PA

**2a** Plastic hip containment

RAL 9006 RAL 7037 Material PA Material PA

**3a** Armrest

RAL 9006 RAL 7037 Material PA Material PA

**4a** Jumbo corner

Material PA

Material PA Material PA

RAL 7042 RAL 7037 RAL 5015 RAL 1021

**5a** Side cover

RAL 9006 RAL 7037 Material PA Material PA

**6a/6b** Seat base and back rest solid color

**6a** Translucent

**7a** Frame, PMR seat frame addition

Material PE Material PE Material PE Material PE **8a** USB socket

Brushed Alu.

White

#### **1a** Plastic end-cap with and without handle

**2a** Plastic hip containment

#### **3a** Armrest

#### **4a** Jumbo corner

#### **5a** Side cover

#### **6a/6b** Seat base and back rest solid color

priority to colors already done, TBC with our commercial offices

Fabric

3mm