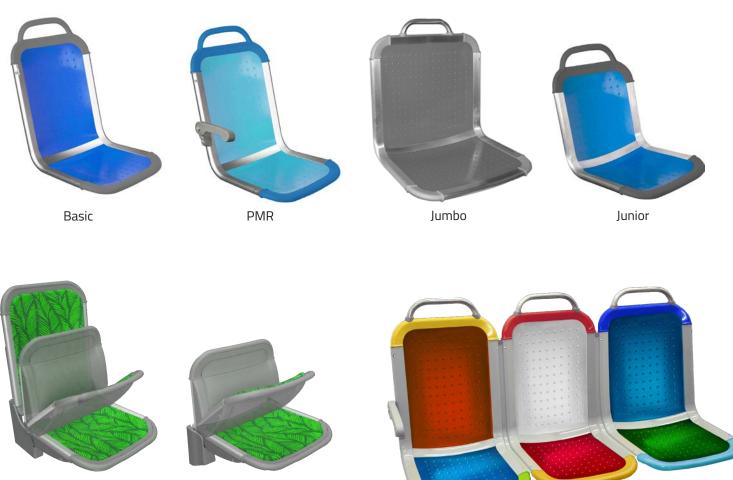

## **CITIPRO**

Seats for Vehicles

Since 1937 100% made in ITALY

## **Main Features**

#### **MODULARITY**

All the elements are easily removable for cleaning or replacement.

#### **CUSTOMIZATION**

Wide range of fabrics, plastic materials and colors, USB and LED lights available.

#### **HIGH QUALITY**

Long-lasting and recyclable materials.

#### **OPTIONS**

Different finishings available.

#### **ANTI-GRAFFITI**

Materials conceived with anti graffiti feature.

#### **WIDE APPLICATION**

Urban busses, mini busses, boats, trams, subways, waiting rooms, tribunes, cable railways.

#### **CERTIFICATIONS & TESTS**

Compliant with EN 45545.2 for PC material & metallic end caps; R118. 02/03 - PA material; R.80 UN/ECE

#### **ANTIBACTERIAL**

New PA plastic with antibacterial feature on demand.

#### **RECYCLABLE AND RECYCLED**

The seat is completely recyclable.

## **Dimensions and Weight**

Basic double without handle weight. 9,8 kg with handle 10,3 kg.

Basic without handle 4,9 kg with handle 5,5 kg. Pmr without handle 6,0 kg with handle 6,6 kg.

Jumbo without handle weight. 9,5 kg with handle 9,8 kg.

Junior without handle 4,2 kg with handle 4,8 kg.

Flip weight 5,7 kg

Tip up weight 8,8 kg