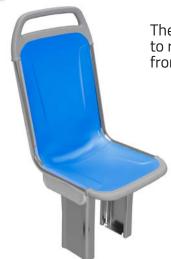

### **Standard Features**

- Waterfalled seat insert provides more comfort, insert change out is quick, easy, and accomplished in seconds
- Contemporary design and colors to help create a relaxed and aesthetically pleasing environment
- Each seat is individually molded to give each passenger their own space. Also, the 560mm back height provides the back support needed for longer trips
- Improved hip to knee room compared to other transit seats
- Also available with tip up seats or foldaway style

## **Optional Features**

- Different colors grab rails; Also available with antimicrobial treatment
- Heavy duty hand holds
- Several shell colors available (MOQ to be defined)
- Plain shell (low cost, durable), Padded inserts, or Padded AV (Anti Vandal)
- Available with a choice of inserts and vandal resistant options