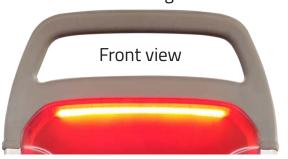

## **Accessories and options**

LED light on rear backrest

LED light on translucent colored backrest

USB / USB-C upon request