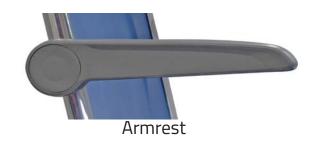

#### **PLASTIC PA**

- Upper & lower end-capsHip containment
- Stanchion holder
- Foldable armrest
- Lateral cover

### **Standard Colors**

1a Plastic end-cap with and without handle and Stanchion holder

RAL 9006 Material PA Material PA

**2a** Plastic hip containment

RAL 9006 RAL 7037 Material PA Material PA

**3a** Armrest

#### **3a** Armrest