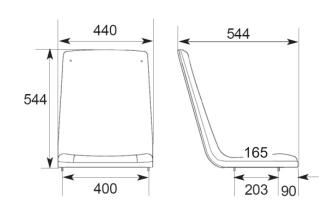

## **Dimensions and Weight**

Basic double without handle weight. 9,8 kg with handle 10,3 kg.

Basic without handle 4,9 kg with handle 5,5 kg. Pmr without handle 6,0 kg with handle 6,6 kg.

Jumbo without handle weight. 9,5 kg with handle 9,8 kg.

Junior without handle 4,2 kg with handle 4,8 kg.

Flip weight 5,7 kg

Tip up weight 8,8 kg

## **Dimensions and Weights**

Basic: without handle 3,99 kg, with handle 4,40 kg.

Flip: weight 5,7 kg

Basic Pmr: without handle 4,61 kg, with handle 5,02 kg.

Tip up: weight 8,8 kg

## **Dimensions and Weights**

Basic Jumbo: without handle 9,5 kg, with handle 9,8 kg.

Basic Double: without handle 7,98 kg, with one handle 8,39 kg.