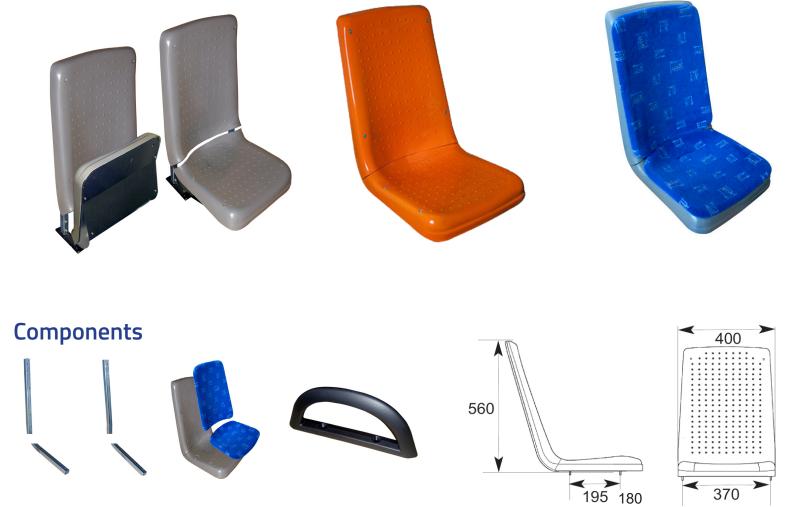

## PETRA SEATS

### **Standard Features**

- Waterfalled seat insert provides more comfort, insert change out is quick, easy, and accomplished in seconds
- Contemporary design and colors to help create a relaxed and aesthetically pleasing environment
- Each seat is individually molded to give each passenger their own space. Also, the 560mm back height provides the back support needed for longer trips
- Improved hip to knee room compared to other transit seats
- Also available with tip up seats or foldaway style

## **Optional Features**

- Different colors grab rails; Also available with antimicrobial treatment
- Heavy duty hand holds
- Several shell colors available (MOQ to be defined)
- Plain shell (low cost, durable), Padded inserts, or Padded AV (Anti Vandal)
- Available with a choice of inserts and vandal resistant options

## Components

## **PETRA 400**

Fondata nel 1937, Ruspa Officine è un 'azienda indipendente che non controlla e non è controllata da altre imprese. Nel corso degli anni, ha sviluppato il proprio core business progettando e producendo equipaggiameti speciali e componenti per il settore dei veicoli commerciali (trasporto di merci e persone).