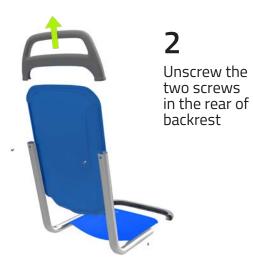

## Quick and easy maintenance

There is no need to remove the seat from supports

1

Unscrew the two screws under the seat

Slide backrest or seat pad out of the metal frame