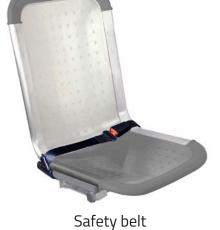

### **Standard Features**

- Waterfalled seat insert provides more comfort, insert change out is quick, easy, and accomplished in seconds
- Contemporary design and colors to help create a relaxed and aesthetically pleasing environment
- Each seat is individually molded to give each passenger their own space. Also, the 560mm back height provides the back support needed for longer trips
- Improved hip to knee room compared to other transit seats
- Also available with tip up seats or foldaway style