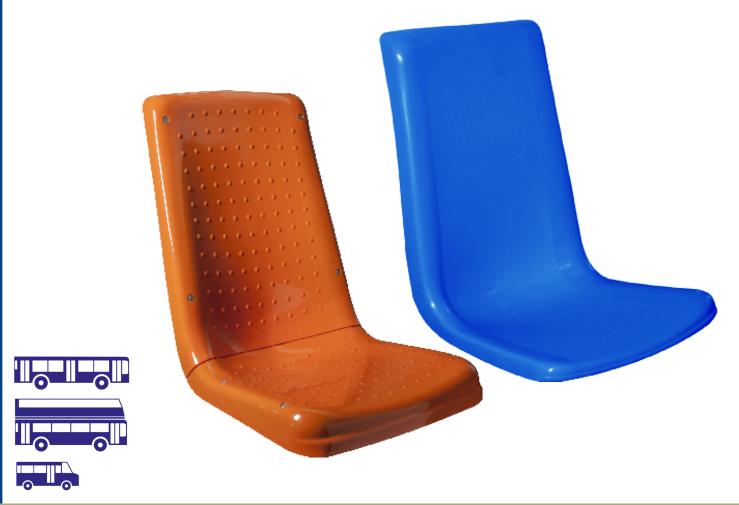

## **Finishing**

BASIC (Plastic insert)

COMFORT LIGHT (Glued fabric, visible tube)

COMFORT NORMAL (Upholstered fabric, visible tube)

WOOD (Upper and lower end-caps in PA)

New cut resistant option, available on demand

#### **PLASTIC PA**

- Upper & lower end-capsHip containment
- Stanchion holder
- Foldable armrest
- Lateral cover

#### **PLASTIC PP or PC**

- Seat back
- Seat base

#### **PLASTIC PE**

- Seat back