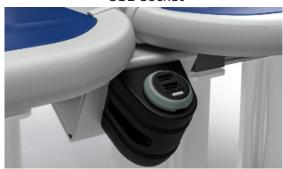

## **OPTIONS**

Standard USB socket

Waterproof USB socket

Double seats USB socket

Equipped with assistive system for hearing - impaired people

Customized logo or other images

Equipped with LED and USB socket