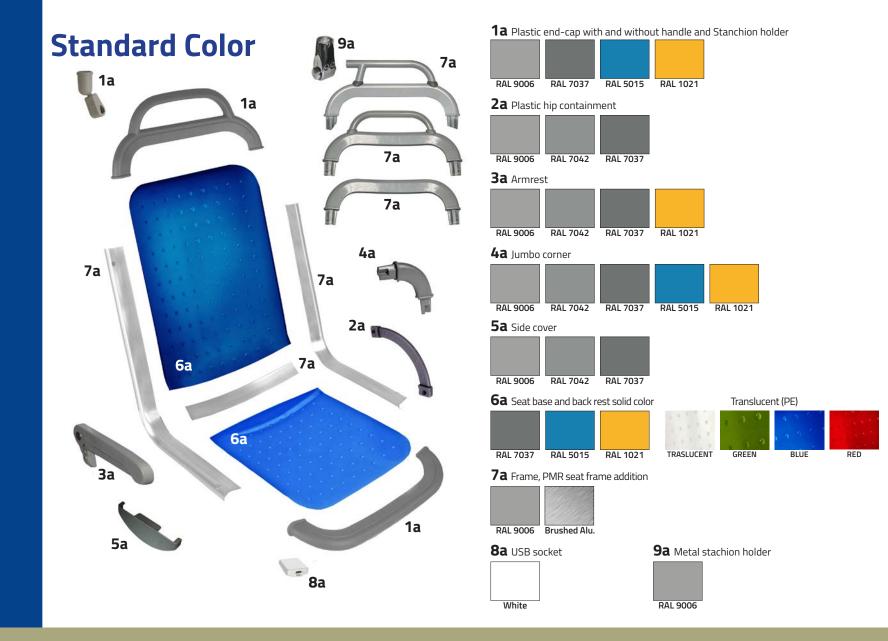

### **Standard Colors**

1a Plastic end-cap with and without handle and Stanchion holder

RAL 9006 Material PA Material PA

**2a** Plastic hip containment

RAL 9006 RAL 7037 Material PA Material PA

**3a** Armrest

RAL 9006 RAL 7037 Material PA Material PA

**4a** Jumbo corner

Material PA

Material PA Material PA

RAL 7042 RAL 7037 RAL 5015 RAL 1021

**5a** Side cover

RAL 9006 RAL 7037 Material PA Material PA

**6a/6b** Seat base and back rest solid color

**6a** Translucent

**7a** Frame, PMR seat frame addition

Material PE Material PE Material PE Material PE **8a** USB socket

Brushed Alu.

White