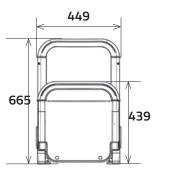

## **Seat Supports**

## **Seat Support**

Basic with adaptor

Wall mount, "T" leg

Cantilever frame

"T" legs

Wall mount, "T" leg

Cantilever frame

"T" legs