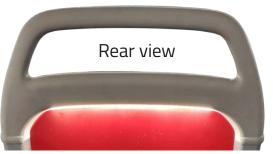

## **Accessories and options**

LED light on rear backrest

LED light on translucent colored backrest

USB / USB-C upon request