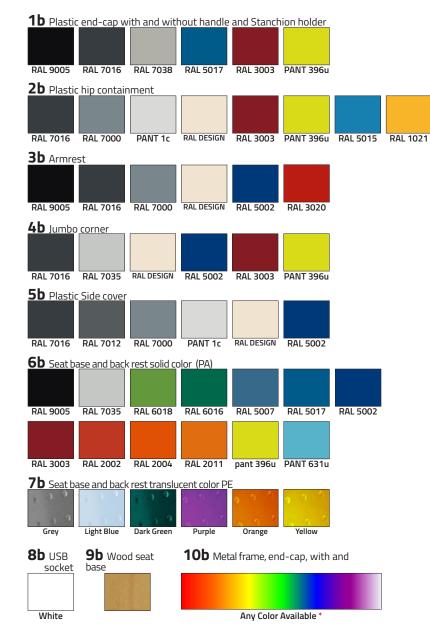

### **Standard Colors**

1a Plastic end-cap with and without handle and Stanchion holder

RAL 9006 Material PA Material PA

**2a** Plastic hip containment

RAL 9006 RAL 7037 Material PA Material PA

**3a** Armrest

RAL 9006 RAL 7037 Material PA Material PA

**4a** Jumbo corner

Material PA

Material PA Material PA

RAL 7042 RAL 7037 RAL 5015 RAL 1021

**5a** Side cover

RAL 9006 RAL 7037 Material PA Material PA

**6a/6b** Seat base and back rest solid color

**6a** Translucent

**7a** Frame, PMR seat frame addition

Material PE Material PE Material PE Material PE **8a** USB socket

Brushed Alu.

White

#### **1a** Plastic end-cap with and without handle

**2a** Plastic hip containment

#### **3a** Armrest

#### **4a** Jumbo corner

#### **5a** Side cover

#### **6a/6b** Seat base and back rest solid color

priority to colors already done, TBC with our commercial offices

Fabric

3mm