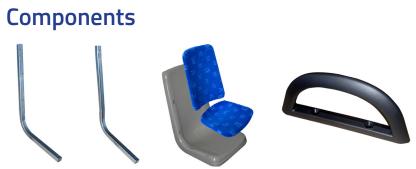

## Components

#### **PLASTIC PA**

- Upper & lower end-capsHip containment
- Stanchion holder
- Foldable armrest
- Lateral cover

#### **BRUSHED ALUMINUM**

- Frame

#### **PLASTIC PP or PC**

- Seat back
- Seat base

#### **PLASTIC PE**

- Seat back