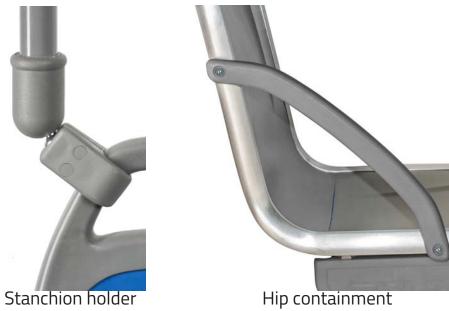

#### **PLASTIC PA**

- Upper & lower end-capsHip containment
- Stanchion holder
- Foldable armrest
- Lateral cover