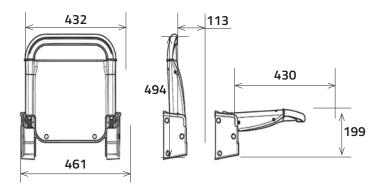

## **Seat Supports**

## **Seat Support**

Basic with adaptor

Wall mount, "T" leg

Cantilever frame

"T" legs

Wall mount, "T" leg

Cantilever frame

"T" legs