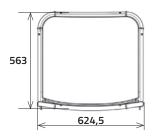

## **Dimensions and Weight**

Basic double without handle weight. 9,8 kg with handle 10,3 kg.

Basic without handle 4,9 kg with handle 5,5 kg. Pmr without handle 6,0 kg with handle 6,6 kg.

Jumbo without handle weight. 9,5 kg with handle 9,8 kg.

## **Dimensions and Weights**

Basic Jumbo: without handle 9,5 kg, with handle 9,8 kg.

Basic Double: without handle 7,98 kg, with one handle 8,39 kg.