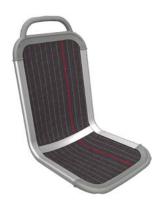

## **Finishing**

BASIC (Plastic insert)

COMFORT LIGHT (Glued fabric, visible tube)

COMFORT NORMAL (Upholstered fabric, visible tube)

WOOD (Upper and lower end-caps in PA)

New cut resistant option, available on demand