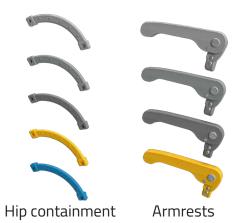

### **Standard Colors**

1a Plastic end-cap with and without handle and Stanchion holder

RAL 9006 Material PA Material PA

**2a** Plastic hip containment

RAL 9006 RAL 7037 Material PA Material PA

**3a** Armrest

RAL 9006 RAL 7037 Material PA Material PA

**4a** Jumbo corner

Material PA

Material PA Material PA

RAL 7042 RAL 7037 RAL 5015 RAL 1021

**5a** Side cover

RAL 9006 RAL 7037 Material PA Material PA

**6a/6b** Seat base and back rest solid color

**6a** Translucent

**7a** Frame, PMR seat frame addition

Material PE Material PE Material PE Material PE **8a** USB socket

Brushed Alu.

White

#### **1a** Plastic end-cap with and without handle

**2a** Plastic hip containment

#### **3a** Armrest