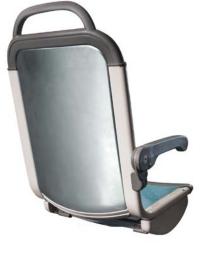

#### **COMFORT DESIGN**

High level of comfort thanks to its ergonomic shape tested on different kind of individuals

#### **PLASTIC PA**

- Upper & lower end-capsHip containment
- Stanchion holder
- Foldable armrest
- Lateral cover

#### **BRUSHED ALUMINUM**

- Frame

#### **PLASTIC PP or PC**

- Seat back
- Seat base

#### **PLASTIC PE**

- Seat back