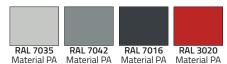

### **Standard Colors**

1a Plastic end-cap with and without handle and Stanchion holder

RAL 9006 Material PA Material PA

**2a** Plastic hip containment

RAL 9006 RAL 7037 Material PA Material PA

**3a** Armrest

RAL 9006 RAL 7037 Material PA Material PA

**4a** Jumbo corner

Material PA

Material PA Material PA

RAL 7042 RAL 7037 RAL 5015 RAL 1021

**5a** Side cover

RAL 9006 RAL 7037 Material PA Material PA

**6a/6b** Seat base and back rest solid color